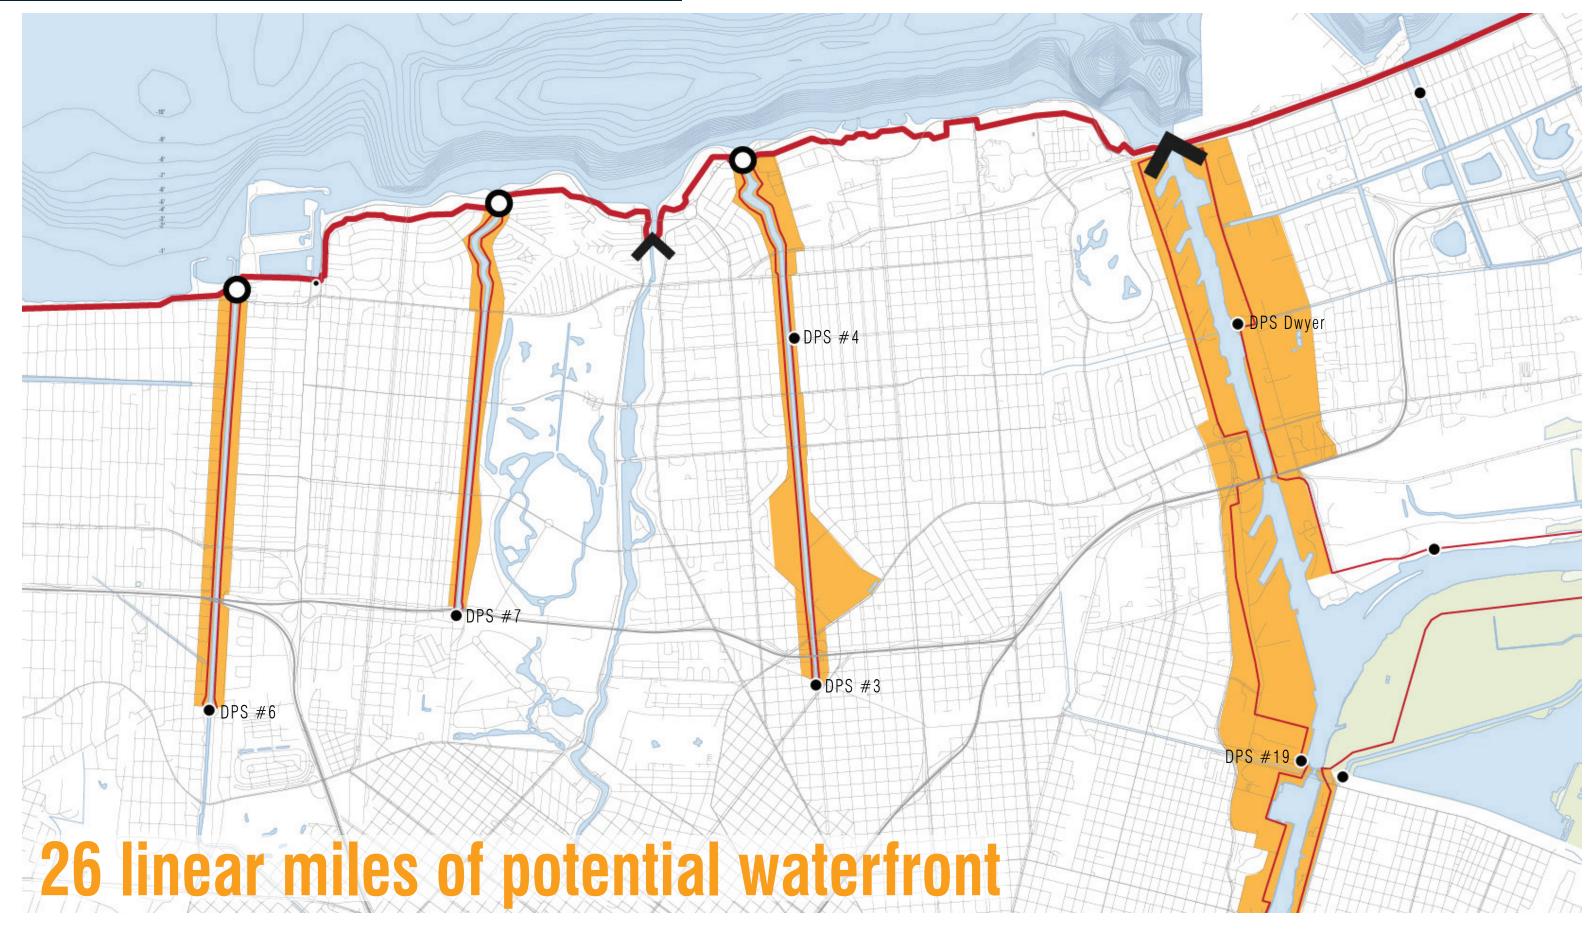

E GREENWAY SUSTAINABLE WATER DESIGN EXISTING CONDITION: OUTFALL CANAL



#### GREATER NEW ORLEANS URBAN WATER PLAN LAFITTE BLUEWAY - DRAINAGE IMPACT



Lafitte Greenway Retention Adjacent Catchment Area Water Assignment

Drainage Service Area 3

Drainage Service Areas 2+7

**Total Orleans and London Avenue Canal Service Areas** 



#### GREATER NEW ORLEANS URBAN WATER PLAN LAFITTE BLUEWAY

E

180

3

-

74 2

.

٦.,

7 -

image: Bosch Slabbers

1. 200

#### GREATER NEW ORLEANS URBAN WATER PLAN LAFITTE BLUEWAY - WET

E

image: Bosch Slabbers

1

DAVIN MAN

#### GREATER NEW ORLEANS URBAN WATER PLAN LOWLAND CANAL NETWORK



#### GREATER NEW ORLEANS URBAN WATER PLAN OUTFALL CANALS



#### NDRC NEW ORLEANS ORLEANS AVENUE CANAL



#### GREATER NEW ORLEANS URBAN WATER PLAN RECLAIMED WATERFRONTS





#### SINGAPORE BISHAN PARK



#### SINGAPORE BISHAN PARK



#### JAKARTA **TAMAN SITU LEMBANG**



### NDRC NEW ORLEANS DELTA ADAPTATION





CURRENT



## NDRC NEW ORLEANS **PROJECTS**



Orleans Ave Canal City Park Living Shoreline

Microgrids

Blue-Green Corridors

St. Anthony Green
 Streets
 LMI Homeowner
 Resilience Retrofit
 Program

- Milne Campus

Pontilly Neighborhood Green Infrastructure

London Ave Canal Art/Intervention

Mirabeau Water Garden

**Dillard Wetland** 

Water Monitoring Network

St. Roch Green Streets

### NEW ORLEANS DRAINING THE SWAMP



source: New Orleans Public Library

#### NDRC NEW ORLEANS BLUE-GREEN CORRIDORS



#### NDRC NEW ORLEANS **BENEFIT COST ANALYSIS**

Environmental + Social Value:

# \$5.2 Million

Reduced Damage from 5 Year Flood: \$20.1 Millio