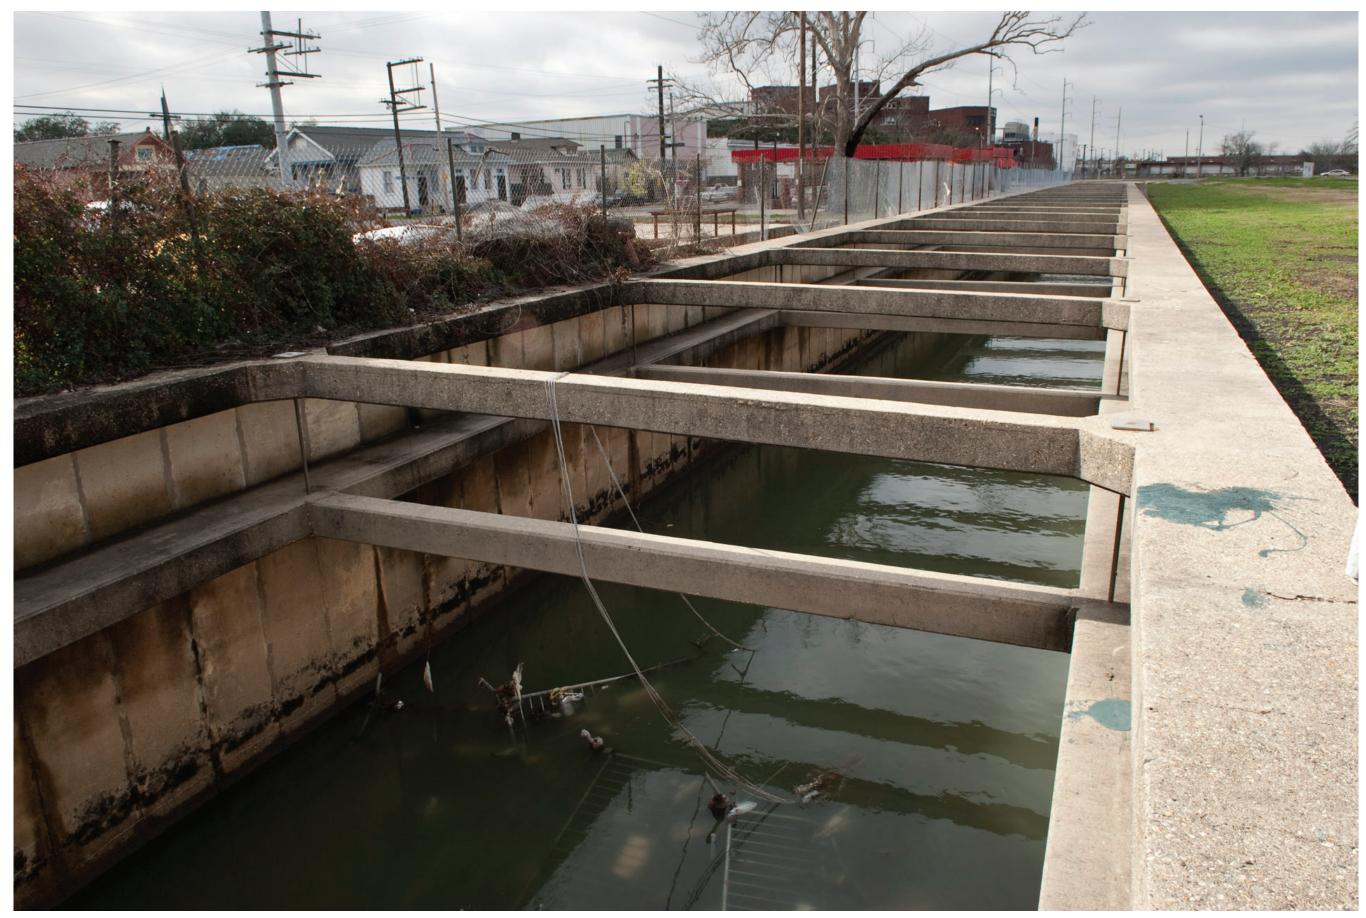

#### LAFITTE GREENWAY SUSTAINABLE WATER DESIGN EXISTING CONDITION: OUTFALL CANAL