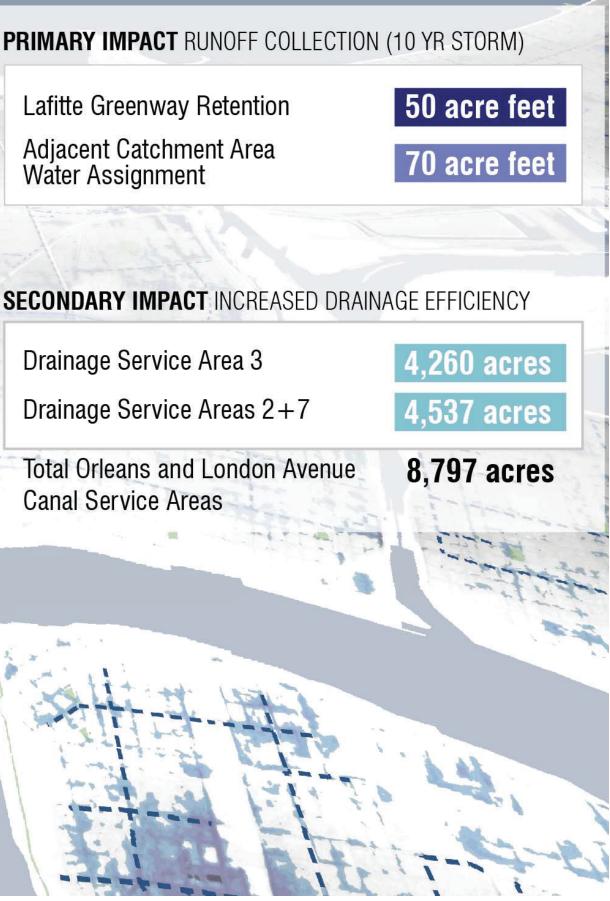

#### GREATER NEW ORLEANS URBAN WATER PLAN LAFITTE BLUEWAY - DRAINAGE IMPACT

Lafitte Greenway Retention Adjacent Catchment Area Water Assignment

Drainage Service Area 3

Drainage Service Areas 2+7

**Total Orleans and London Avenue Canal Service Areas** 