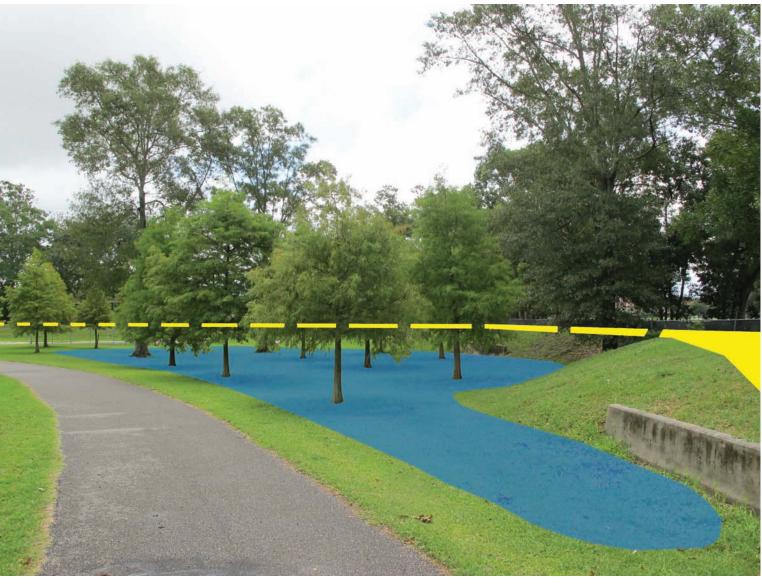

#### LAFITTE GREENWAY SUSTAINABLE WATER DESIGN EXISTING CONDITION: OUTFALL CANAL

#### GREATER NEW ORLEANS URBAN WATER PLAN LAFITTE BLUEWAY - DRAINAGE IMPACT

Lafitte Greenway Retention Adjacent Catchment Area Water Assignment

Drainage Service Area 3

Drainage Service Areas 2+7

**Total Orleans and London Avenue Canal Service Areas** 