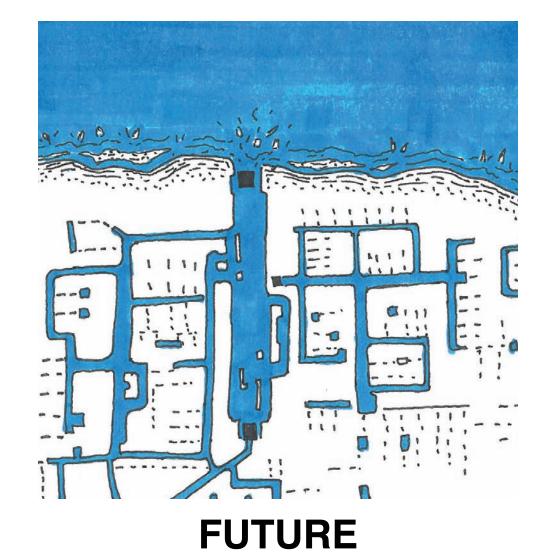

#### GREATER NEW ORLEANS URBAN WATER PLAN LAFITTE BLUEWAY - DRAINAGE IMPACT

Lafitte Greenway Retention Adjacent Catchment Area Water Assignment

Drainage Service Area 3

Drainage Service Areas 2+7

**Total Orleans and London Avenue Canal Service Areas** 