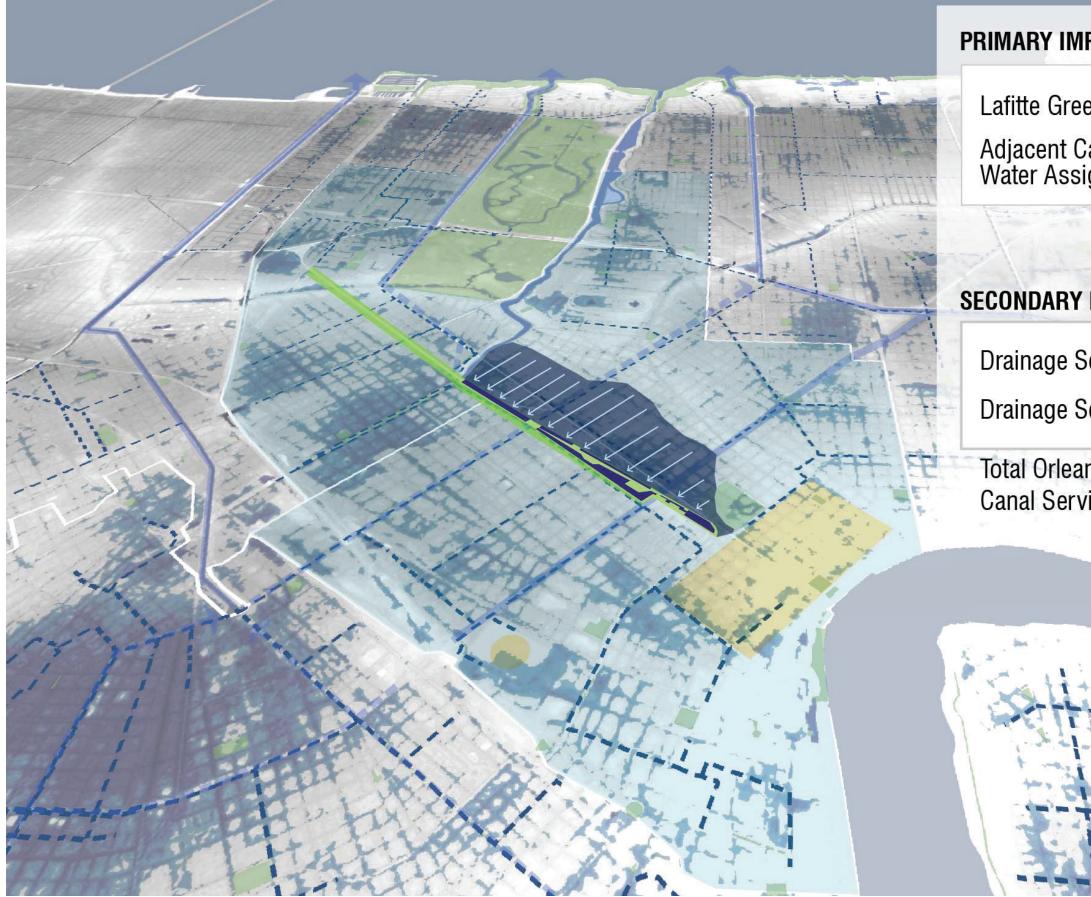

#### GREATER NEW ORLEANS URBAN WATER PLAN LAFITTE BLUEWAY - DRAINAGE IMPACT

Lafitte Greenway Retention Adjacent Catchment Area Water Assignment

Drainage Service Area 3

Drainage Service Areas 2+7

**Total Orleans and London Avenue Canal Service Areas** 