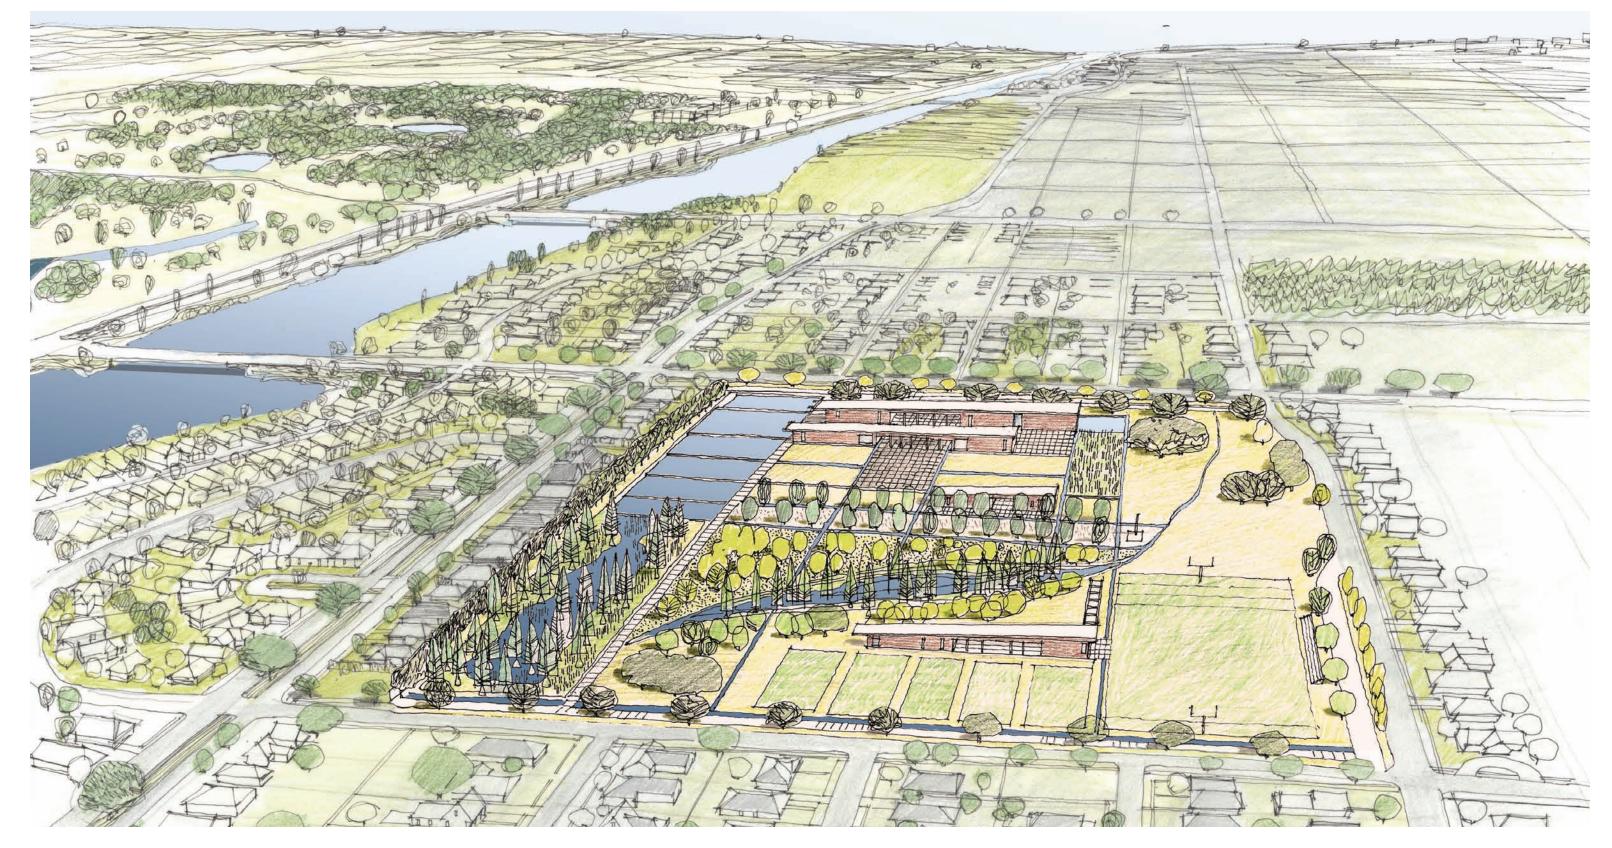

y Green
 Streets
 LMI Homeowner
 Resilience Retrofit
 Program

- Milne Campus

Pontilly Neighborhood Green Infrastructure

London Ave Canal Art/Intervention

Mirabeau Water Garden

**Dillard Wetland** 

Water Monitoring Network

St. Roch Green Streets

### NEW ORLEANS DRAINING THE SWAMP



source: New Orleans Public Library

#### NDRC NEW ORLEANS BLUE-GREEN CORRIDORS



#### NDRC NEW ORLEANS **BENEFIT COST ANALYSIS**

Environmental + Social Value:

# \$5.2 Million

Reduced Damage from 5 Year Flood: \$20.1 Million

**Road Maintenance Cost Reduction** Associated with Subsidence:

# \$123.8 Million

**Increased Property Values:** 

# \$392.5 Million

**Benefit Cost Ratio:** 

3.6 to 1



#### NDRC NEW ORLEANS GROUNDWATER MONITORING NETWORK







#### NDRC NEW ORLEANS MIRABEAU WATER GARDENS



### LIVINGWITHWATER.COM