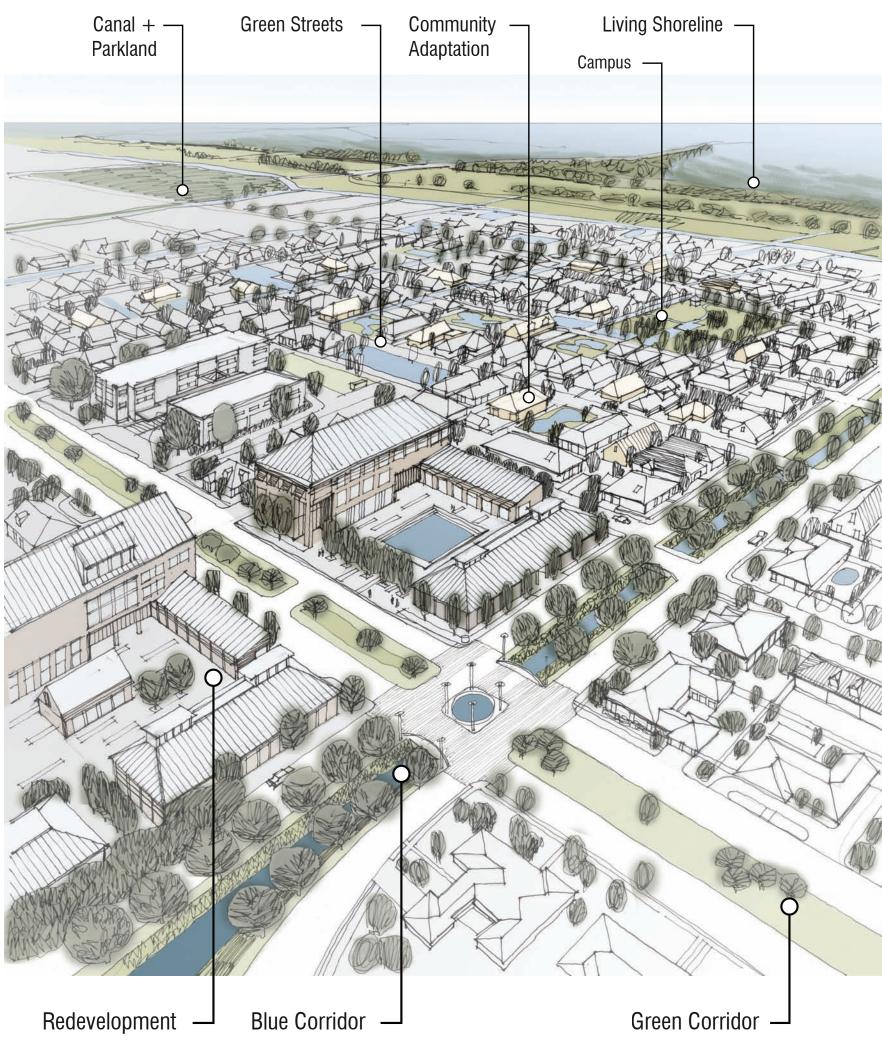

S **PROJECTS**



Orleans Ave Canal City Park Living Shoreline

Microgrids

Blue-Green Corridors

St. Anthony Green
 Streets
 LMI Homeowner
 Resilience Retrofit
 Program

- Milne Campus

Pontilly Neighborhood Green Infrastructure

London Ave Canal Art/Intervention

Mirabeau Water Garden

**Dillard Wetland** 

Water Monitoring Network

St. Roch Green Streets

### NEW ORLEANS DRAINING THE SWAMP



source: New Orleans Public Library

#### NDRC NEW ORLEANS BLUE-GREEN CORRIDORS



#### NDRC NEW ORLEANS **BENEFIT COST ANALYSIS**

Environmental + Social Value:

# \$5.2 Million

Reduced Damage from 5 Year Flood: \$20.1 Million

**Road Maintenance Cost Reduction** Associated with Subsidence:

# \$123.8 Million

**Increased Property Values:** 

# \$392.5 Million

**Benefit Cost Ratio:** 

3.6 to 1



#### NDRC NEW ORLEANS GROUNDWATER MONITORING NETWORK







#### NDRC NEW ORLEANS MIRABEAU WATER GARDENS



### LIVINGWITHWATER.COM