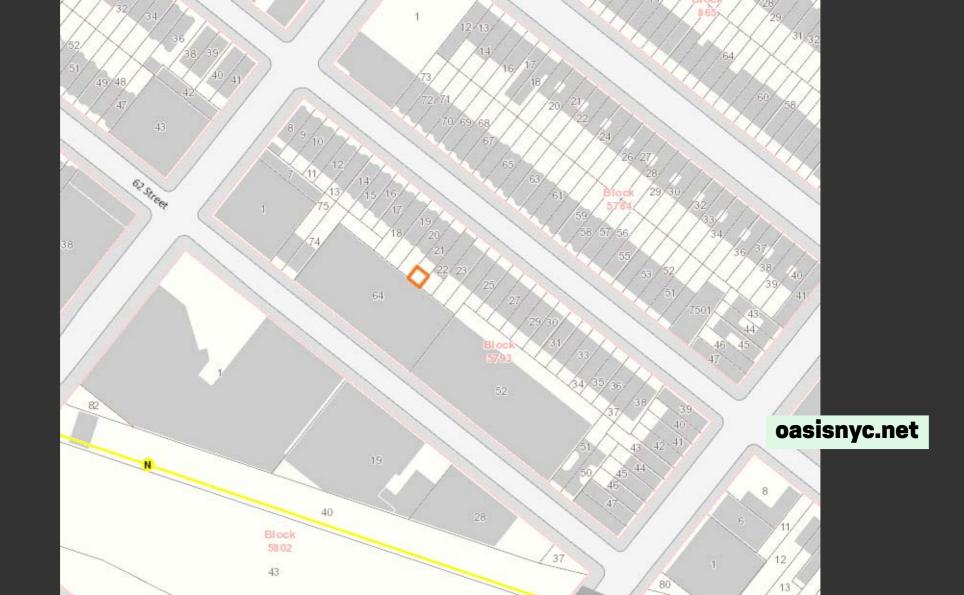

| 1,000,020,001 |                      |
|     | 1,000,020,023 |                      |
|     | 1,000,020,023 |                      |
|     | 1,000,030,001 |                      |
|     | 1,000,030,002 |                      |
|     | 1,000,030,003 |                      |
|     | 1,000,060,001 |                      |
|     | 1,000,120,028 |                      |
|     | 1,000,160,001 |                      |
|     | 1,000,160,001 |                      |
|     | 1,000,160,001 |                      |
|     | 1,000,160,012 | data is a language 🛽 |
|     | 1,000,160,012 |                      |
|     | 1,000,170,045 |                      |
|     | 1,000,179,045 |                      |
|     | 1,000,180,100 |                      |
|     |               |                      |











City Council District 41 represented by Darlene Mealy Community District Brooklyn 16 (bk16@cb.nyc.gov / 718-385-0323), district manager: Viola D. Greene-Walker Find all elected officials for this lot at Who Represents Me? NYC

#### NYC's MapPLUTO is free!

Posted on July 25, 2013 by Steven Romalewski

Download away! http://www.nyc.gov/html/dcp/html/bytes/applbyte.shtml

This essential corpus of public data is now (finally!) freely accessible. According to the metadata:

Access Constraints: MapPLUTO is freely available to all New York City agencies and the public.

Thanks to:

66

- Jessie Braden at Pratt Institute for pointing it out,
- <u>596 Acres</u> for pressing the FOIL case with the city (and a similar effort from <u>Muck Rock</u>),
- <u>The New York World</u> for highlighting th