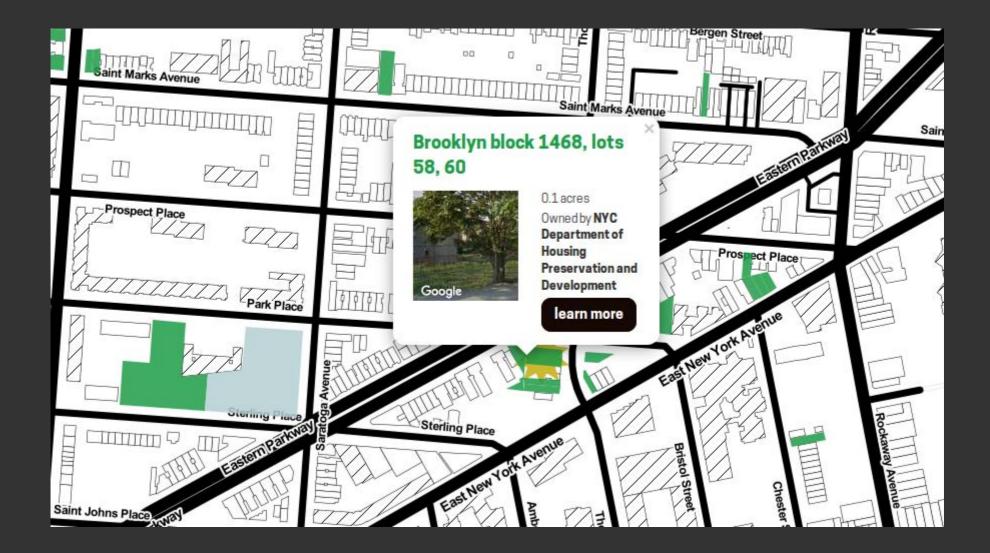

## This is a directory.

| 0         000         101         101/2004           6         100         30         101/2004           6         10         30         101/2004           51         11         30         104/2004         101           101         13         11         104         104         104           101         13         11         104         104         104         104           101         13         11         104         104         104         104         104           101         13         11         104         104         104         104         104         104         104         104         104         104         104         104         104         104         104         104         104         104         104         104         104         104         104         104         104         104         104         104         104         104         104         104         104         104         104         104         104         104         104         104         104         104         104         104         104         104         104         104         104                                                                                                                                                                                                                                                                                                                                                                                                                                                                                                                                                                                                                                                                                                  | RECON ARPALE D<br>RECON ARPACE D<br>RECTSTREET D<br>ARE STREET D<br>KIRAVENUE A<br>DIRCSTREET D | DGAS<br>DGAS             | 3253 39    | 34 54 GOODWIRPLACE<br>34 55 GOODWIRPLACE   | PARKS AND RECREATION<br>PARKS AND RECREATION  |                    | 36. GREENE MAIN.E.                            | NEW YORK CITY HOUSING                             | 400.7 34          | TT 122 KKENTKUR AVENUE                   |                                              | 1447 73            | 41 REPORT STREET                                         | THOSE STATES AND THE THEY WATCHES              | 3400 21               | 41, 29 CHEVITER STIRET                           | HICK REPAIL EVENING THE MARTICIPE                                                                               | 4381 21  | 42 620 501676                |
|--------------------------------------------------------------------------------------------------------------------------------------------------------------------------------------------------------------------------------------------------------------------------------------------------------------------------------------------------------------------------------------------------------------------------------------------------------------------------------------------------------------------------------------------------------------------------------------------------------------------------------------------------------------------------------------------------------------------------------------------------------------------------------------------------------------------------------------------------------------------------------------------------------------------------------------------------------------------------------------------------------------------------------------------------------------------------------------------------------------------------------------------------------------------------------------------------------------------------------------------------------------------------------------------------------------------------------------------------------------------------------------------------------------------------------------------------------------------------------------------------------------------------------------------------------------------------------------------------------------------------------------------------------------------------------------------------------------------------------------------------------------------------------------------------------------------------------|-------------------------------------------------------------------------------------------------|--------------------------|------------|--------------------------------------------|-----------------------------------------------|--------------------|-----------------------------------------------|---------------------------------------------------|-------------------|------------------------------------------|----------------------------------------------|--------------------|----------------------------------------------------------|------------------------------------------------|-----------------------|--------------------------------------------------|-----------------------------------------------------------------------------------------------------------------|----------|------------------------------|
| 6         100         20         1000000           6         1         30         77700000000           100         1         30         77700000000           100         10         31         10000000           101         101         31         10000000           101         101         31         10000000           101         101         31         1000000000000           101         101         31         1000000000000000000000000000000000000                                                                                                                                                                                                                                                                                                                                                                                                                                                                                                                                                                                                                                                                                                                                                                                                                                                                                                                                                                                                                                                                                                                                                                                                                                                                                                                                                            | ESCON MERLIE D<br>PRETSTREET D<br>MRESTREET D<br>N.R.A.VEPALE A<br>DRESTREET D                  |                          |            | 34 55 GOODWIREPLACE                        |                                               |                    |                                               |                                                   |                   |                                          | FAREL AND RECREATION                         |                    |                                                          |                                                |                       |                                                  | to the second |          |                              |
| 6         1         21         22         23         15         16         16         16         16         16         16         16         16         16         16         16         16         16         16         16         16         16         16         16         16         16         16         16         16         16         16         16         16         16         16         16         16         16         16         16         16         16         16         16         17         17         17         17         17         17         17         17         17         17         17         17         17         17         17         17         17         17         17         17         18         17         17         18         18         18         18         18         18         18         18         18         18         18         18         18         18         18         18         18         18         18         18         18         18         18         18         18         18         18         18         18         18         18         18         18         18 <td>AGETSTREET D<br/>ARESTREET D<br/>N.R.A.VEMER A<br/>DRICSTREET D</td> <td></td> <td></td> <td></td> <td>PARKS AND RECIERING ON</td> <td>1797 57</td> <td>30 HEID GREEPJE ASKEPJUR</td> <td>PARTIES AND THE REATION.</td> <td>9007 25</td> <td>TT THE REPORTED WATERLY</td> <td>EVERS AND RECREATION</td> <td>1487 78</td> <td>41 INGREDGENETHERT</td> <td>FICULTARY PREPARE WATCHE</td> <td>3408 23</td> <td>43. 27 ORESTSR STREET</td> <td>HOUSING PRESERVATION</td> <td>400 22</td> <td></td>                                                                                                                                                                     | AGETSTREET D<br>ARESTREET D<br>N.R.A.VEMER A<br>DRICSTREET D                                    |                          |            |                                            | PARKS AND RECIERING ON                        | 1797 57            | 30 HEID GREEPJE ASKEPJUR                      | PARTIES AND THE REATION.                          | 9007 25           | TT THE REPORTED WATERLY                  | EVERS AND RECREATION                         | 1487 78            | 41 INGREDGENETHERT                                       | FICULTARY PREPARE WATCHE                       | 3408 23               | 43. 27 ORESTSR STREET                            | HOUSING PRESERVATION                                                                                            | 400 22   |                              |
| 1         1         1         10         10         10         11           10         10         10         10         10         10         10         10         10         10         10         10         10         10         10         10         10         10         10         10         10         10         10         10         10         10         10         10         10         10         10         10         10         10         10         10         10         10         10         10         10         10         10         10         10         10         10         10         10         10         10         10         10         10         10         10         10         10         10         10         10         10         10         10         10         10         10         10         10         10         10         10         10         10         10         10         10         10         10         10         10         10         10         10         10         10         10         10         10         10         10         10         10         10                                                                                                                                                                                                                                                                                                                                                                                                                                                                                                                                                                                                                                                                                  | ARLSTREET D<br>KRAVENUE A<br>DRCSTREET D                                                        |                          |            | 34 18 GOODWINPLACE                         | PARIS AND RECREATION                          | 1790 T             | 36 493 GREENE AVENUE                          | THE NY CITY HOUSE GAU                             |                   | 37 MONTALIK AVENUE                       | PARKS AND RECREATION                         | 1447 75            | 41 LUSTBENGEN-STHEET                                     | HOUSENG PRESERVATION                           | 3400 23               | AL CHESTERSTIRET                                 | IDC AS                                                                                                          | 4249 T2  |                              |
| 10         13         13         13         14         14         14           10         14         14         14         14         14         14         14         14         14         14         14         14         14         14         14         14         14         14         14         14         14         14         14         14         14         14         14         14         14         14         14         14         14         14         14         14         14         14         14         14         14         14         14         14         14         14         14         14         14         14         14         14         14         14         14         14         14         14         14         14         14         14         14         14         14         14         14         14         14         14         14         14         14         14         14         14         14         14         14         14         14         14         14         14         14         14         14         14         14         14         14         14         14 </td <td>GRAVENSE A</td> <td>DEPT OF TIMEEPORTADO</td> <td></td> <td>34 KD GOODWIRKPLACE</td> <td>PARKS AND RECREATION</td> <td></td> <td>38 49 4 GREENE AVENUE</td> <td>THENY CITY HOUSINGAU</td> <td></td> <td>37 MONTAUKAVERAUE</td> <td>IVANS AND RECTEATION</td> <td>1447 76</td> <td>41 DISSIGNATION</td> <td>HOUSING PRESERVATION</td> <td>3400 24</td> <td>4E. QUESTENSTIRET</td> <td>10C.46</td> <td>4248 30</td> <td></td>                                                                                                                                                                                                                                          | GRAVENSE A                                                                                      | DEPT OF TIMEEPORTADO     |            | 34 KD GOODWIRKPLACE                        | PARKS AND RECREATION                          |                    | 38 49 4 GREENE AVENUE                         | THENY CITY HOUSINGAU                              |                   | 37 MONTAUKAVERAUE                        | IVANS AND RECTEATION                         | 1447 76            | 41 DISSIGNATION                                          | HOUSING PRESERVATION                           | 3400 24               | 4E. QUESTENSTIRET                                | 10C.46                                                                                                          | 4248 30  |                              |
| Int         Int <thint< th=""> <thint< th=""> <thint< th=""></thint<></thint<></thint<>                                                                                                                                                                                                                                                                                                                                                                                                                                                                                                                                                                                        | olicitiest e                                                                                    | DEPT OF TRANSPORTATIO    |            | SA ISI GDODWRIPIACE                        | A:524CE26A25, E276A                           | 1798 9             | 36 496 GREEKE AVENUE                          | INVCHOUSING AUTHORITY                             |                   | 37 2530 PT1014 AVENUE                    | PARES AND RECIERTION                         | 1847 77            | #1 1953/03966H/STIRET                                    | HOUSING PRESERVATION                           | 3400 45               | 41. SHE ROOKA WAY AVENUE                         | 10C-46                                                                                                          | 4251 113 |                              |
| 12         21         21         21         21         21         21           12         12         22         21         22         22         22         22         22         22         22         22         22         22         22         22         22         22         22         22         22         22         22         22         22         22         22         22         22         22         22         22         22         22         22         22         22         22         22         22         22         22         22         22         22         22         22         22         22         22         22         22         22         22         22         22         22         22         22         22         22         22         22         22         22         22         22         22         22         22         22         22         22         22         22         22         22         22         22         22         22         22         22         22         22         22         22         22         22         22         22         22         22         22 </td <td></td> <td>AUHRIDEVELOPMENTLIC</td> <td></td> <td>34 103 M.EOC KENSTREET</td> <td>HOUSING PRESERVATION</td> <td>1305 74</td> <td>36 40 LOUNCYSTIRET</td> <td>PARKS AND THE REATION</td> <td></td> <td>37 2535 PORNAVENJE</td> <td>FAIRS AND RECISCATION</td> <td>1468 25</td> <td>41 254 ROCKAWAY ANERALE</td> <td>FHR DEPARTMENT</td> <td>3.496 4.6</td> <td>41 256 BOOKAWAY AVERAS</td> <td>DC AG</td> <td>4265 110</td> <td></td>                                                                                                                                                                                                                                  |                                                                                                 | AUHRIDEVELOPMENTLIC      |            | 34 103 M.EOC KENSTREET                     | HOUSING PRESERVATION                          | 1305 74            | 36 40 LOUNCYSTIRET                            | PARKS AND THE REATION                             |                   | 37 2535 PORNAVENJE                       | FAIRS AND RECISCATION                        | 1468 25            | 41 254 ROCKAWAY ANERALE                                  | FHR DEPARTMENT                                 | 3.496 4.6             | 41 256 BOOKAWAY AVERAS                           | DC AG                                                                                                           | 4265 110 |                              |
| 101         30         213         214         214         215         215         216         217           101         120         12         12         12         12         12         12         12         12         12         12         12         12         12         12         12         12         12         12         12         12         12         12         12         12         12         12         12         12         12         12         12         12         12         12         12         12         12         12         12         12         12         12         12         12         12         12         12         12         12         12         12         12         12         12         12         12         12         12         12         12         12         12         12         12         12         12         12         12         12         12         12         12         12         12         12         12         12         12         12         12         12         12         12         12         12         12         12         12         12                                                                                                                                                                                                                                                                                                                                                                                                                                                                                                                                                                                                                                                                                | THE A                                                                                           | BOARD OF EDUCATION       |            | 34.207 (BUMETIC STREET                     | HOUSING PRESERVATION                          | 1805 75            | 36 QUINCYSTIRET                               | PARES AND FOR BRATICIN                            |                   | 37 342 WAY BOLEN AVENUE                  | HOUSING PRESERVATION                         | 1451 13            | 41 1014007656945798EF7                                   | NEW YORKCITY                                   | 3.408 87              | 41.354 ROOKA WAY AVENUE                          | IQC AG                                                                                                          | 4271. 20 |                              |
| Line         Line <thline< th="">         Line         Line         <thl< td=""><td></td><td>WITH OPOLITAN NEW YORK</td><td></td><td>34 205 IRUNETIO STREET</td><td>HOUSING PRESERVATION</td><td>1805 70</td><td>36 BAY QUINCY STREET</td><td>PARKS AND RUE REATEDR.</td><td>401.0 0</td><td>37 III9 WAY BOLEN AVENUE</td><td>HOUSING PRESERVATION</td><td>1451 40</td><td>41. 30EHOWARD MICHAE</td><td>HOUSING PRESERVATION</td><td>3400 48</td><td>41 RECKAWAY AVENUE</td><td>DCA6</td><td>4294 23</td><td></td></thl<></thline<>                                                                                                                 |                                                                                                 | WITH OPOLITAN NEW YORK   |            | 34 205 IRUNETIO STREET                     | HOUSING PRESERVATION                          | 1805 70            | 36 BAY QUINCY STREET                          | PARKS AND RUE REATEDR.                            | 401.0 0           | 37 III9 WAY BOLEN AVENUE                 | HOUSING PRESERVATION                         | 1451 40            | 41. 30EHOWARD MICHAE                                     | HOUSING PRESERVATION                           | 3400 48               | 41 RECKAWAY AVENUE                               | DCA6                                                                                                            | 4294 23  |                              |
| 10         11         12         13         14         13           26         7         28         8.4.7         9.4.         8.4.7         9.4.           26         7         28         8.4.7         9.4.         8.4.7         9.4.           214         214         214         214         21.4.2         0.2.1.0.4.8.           214         21.4.2         21.4.2.2         21.4.2.2         0.2.1.0.4.8.           214         21.4.2         21.2.1.2.2         21.5.1.2         0.2.1.4.8.           214         21.4.2         21.2.1.2.2         21.5.1.2         0.2.1.4.8.           214         21.5.2         21.5.1.2         21.0.1.2.2.1.4.8.         21.0.2.1.4.8.           214         21.5.2         21.1.2         21.0.1.2.0.1.4.8.         21.0.2.1.4.8.         21.0.2.1.4.8.           214         21.5.2         21.0.2.1.4.8.         21.0.2.1.4.8.         21.0.2.1.4.8.         21.0.2.1.4.8.         21.0.2.1.4.8.         21.0.2.1.4.8.         21.0.2.1.4.8.         21.0.2.1.4.8.         21.0.2.1.4.8.         21.0.2.1.4.8.         21.0.2.1.4.8.         21.0.2.1.4.8.         21.0.2.1.4.8.         21.0.2.1.4.8.         21.0.2.1.4.8.         21.0.2.1.4.8.         21.0.0.0.4.8.         21.0.0.0.4.8.         21.0.0.0.                                                                                                                                                                                                                                                                                                                                                                                                                                                                                                                                                         |                                                                                                 | MISTROPOLITAN NEW YORK   |            | 34 200 PALMETRO STREET                     | HOUSING PRESERVATION                          | 1806 82            | 36 CLANCY STREET                              | IDCAS                                             | 40.2 4            | 37 349 XIENCK MITTER                     | PARKS AND RECREATION                         | 1451 42            | 41 402100WARD AVERA                                      | HOUSING PRESERVATION                           | 3409 5.0              | 41. ST5 ROCKAWAY AVERALE                         | DCA6                                                                                                            | 4291 28  |                              |
| 20         7.         21         21         20         27           26         27         28         Act Two         20         20         20         20         20         20         20         20         20         20         20         20         20         20         20         20         20         20         20         20         20         20         20         20         20         20         20         20         20         20         20         20         20         20         20         20         20         20         20         20         20         20         20         20         20         20         20         20         20         20         20         20         20         20         20         20         20         20         20         20         20         20         20         20         20         20         20         20         20         20         20         20         20         20         20         20         20         20         20         20         20         20         20         20         20         20         20         20         20         20 <td< td=""><td></td><td>NEW YORK OTY TIMUSIT</td><td></td><td>34 MADILOV STREET</td><td>DCRG</td><td></td><td>IN CRANCY STREET</td><td>DCAS</td><td></td><td>17 HER RELACING AVERAGE</td><td>HOUSE NO PRESENTATION</td><td>1851 43</td><td>41 ADHTIQWARD AVERAL</td><td>HOUSING PRESERVATION</td><td>3.409 3.2</td><td>41 1881 ROCKA WAY AVENUE</td><td>DCK</td><td>4295 18</td><td></td></td<>                                                                                                                                                                                                                                                                                     |                                                                                                 | NEW YORK OTY TIMUSIT     |            | 34 MADILOV STREET                          | DCRG                                          |                    | IN CRANCY STREET                              | DCAS                                              |                   | 17 HER RELACING AVERAGE                  | HOUSE NO PRESENTATION                        | 1851 43            | 41 ADHTIQWARD AVERAL                                     | HOUSING PRESERVATION                           | 3.409 3.2             | 41 1881 ROCKA WAY AVENUE                         | DCK                                                                                                             | 4295 18  |                              |
| 36         37         38         134         334         334         334         334         334         334         334         334         335         335         335         335         335         335         335         335         335         335         335         335         335         335         335         335         335         335         335         335         335         335         335         335         335         335         335         335         335         335         335         335         335         335         335         335         335         335         335         335         335         335         335         335         335         335         335         335         335         335         335         335         335         335         335         335         335         335         335         335         335         335         335         335         335         335         335         335         335         335         335         335         335         335         335         335         335         335         335         335         335         335         335         335         335                                                                                                                                                                                                                                                                                                                                                                                                                                                                                                                                                                                                                               |                                                                                                 | WATCHTOWER RELEASE TH    |            | 35 199 YORKSTIRET                          | HOUSING PRESERVATION                          | 10117 20           | 36 49 4 GATES AV BACK                         | HICK/WWG PRUSERY ATKON                            |                   | 37 SHE BELMONT AVENUE                    | INCOMING PRESERVATION                        | 1451 40            | IL ILLIOWARD AVENUE                                      | HOUSING PRESERVATION                           | 3408 33               | 4L 3BJ BOO(AWW/A/DM/E                            | DC AG                                                                                                           | 4295 54  |                              |
| 101         101         101         101         101           114         101         101         101         101         101           114         101         101         101         101         101         101           114         101         101         101         101         101         101         101         101         101         101         101         101         101         101         101         101         101         101         101         101         101         101         101         101         101         101         101         101         101         101         101         101         101         101         101         101         101         101         101         101         101         101         101         101         101         101         101         101         101         101         101         101         101         101         101         101         101         101         101         101         101         101         101         101         101         101         101         101         101         101         101         101         101         101         101                                                                                                                                                                                                                                                                                                                                                                                                                                                                                                                                                                                                                                                          |                                                                                                 | UT ANNS SOLOOL           |            | 35 175 RATELSH AVENUE                      | HOUSENG PRESERVATION<br>HOUSENLTY CORPORATION | inte et            | 36 MOVEOUTHEET<br>36 MOVEOUTHEET              | EVALUES AND REPORTED IN<br>PARTYS AND RECIPEATION |                   | 27 WARMON STREET<br>27 WARMON STREET     | FAIRS AND RECREATION<br>TARKS AND RECREATION | 1452 17            | 41 14SESTRANK'S AVENUE                                   | HOUSING PRESERVATION<br>HOUSING PRESERVATION   | 3400 5.4              | 41. IBH ROOKA WAY AVENUE                         | DCA6                                                                                                            | 4295 52  |                              |
| 104         206         101         COLLANS           214         206         21         21         20         20           214         206         21         21         20         20         20           214         20         21         20         20         20         20         20         20         20         20         20         20         20         20         20         20         20         20         20         20         20         20         20         20         20         20         20         20         20         20         20         20         20         20         20         20         20         20         20         20         20         20         20         20         20         20         20         20         20         20         20         20         20         20         20         20         20         20         20         20         20         20         20         20         20         20         20         20         20         20         20         20         20         20         20         20         20         20         20         20                                                                                                                                                                                                                                                                                                                                                                                                                                                                                                                                                                                                                                                                                               |                                                                                                 |                          |            | 30 PAGINE ETHERT                           |                                               |                    |                                               |                                                   |                   |                                          |                                              |                    | AL LAGESTIM AND SHUDDLE                                  |                                                |                       | 41 THE ROCKA WAY AVERALE                         |                                                                                                                 |          |                              |
| III.4         IIII.4         IIII.4         IIII.4         IIII.4         IIII.4         IIII.4         IIII.4         IIII.4         IIII.4         IIIII.4         IIIIIIII.4         IIIIIIIIIIII.4         IIIIIIIIIIIIIIIIIIIIIIIIIIIIIIIIIIII                                                                                                                                                                                                                                                                                                                                                                                                                                                                                                                                                                      |                                                                                                 | DEPT OF THREEPORTNITO    |            | 35 PACIFIC STIRLET<br>35 PACIFIC STIRLET   | HISHIRLEY CORP<br>HISHIRLEY CORP              | 1814 65            | 38 MONIOESTREET<br>36 GATES AVENUE            | DCAS<br>DCAS                                      |                   | 17 2258 PRION AVENUE                     | HOUSING PRESERVATION                         | 1453 TR<br>1456 38 | 41 ISBLSTMARCEAVENUE<br>41 MERGENSTRET                   | DEPT OF GRIEDIAL SERVE                         | 3408 57               | 41 380 ROCKA WAY AVENUE                          | DOM                                                                                                             | 4297 1   | 1 42 128 NEWLO<br>1 42 WANSE |
| Bit         Her         TI         Life COLLMBIN           Bit         Site         Site <t< td=""><td>entres (Contractor of the</td><td>DEPT OF TRANSPORTATIO</td><td></td><td>25 PAGES STREET</td><td>PATERINA HENRYA</td><td>1817 49</td><td>36 SATEL AVENUE<br/>36 STOLKOWICE STOLET</td><td>FREIDERRITHANT.</td><td>4015 28</td><td>37 2362 PENNAVENUE<br/>37 213 ADMRLAVENUE</td><td>HOURING PRESERVATION<br/>PARES AND RECREATION</td><td>1454 40</td><td>41 MERCENSTREET</td><td>OUR LARY OF THE PRESE<br/>OUR LARY OF THE PRESE</td><td>3110 18</td><td>AL 202 ROCKAWAY AVENUE<br/>AL 2041 UNION STREET</td><td>NEW YORK O TY HOUSING</td><td>4330 2</td><td>t dz gamen</td></t<> | entres (Contractor of the                                                                       | DEPT OF TRANSPORTATIO    |            | 25 PAGES STREET                            | PATERINA HENRYA                               | 1817 49            | 36 SATEL AVENUE<br>36 STOLKOWICE STOLET       | FREIDERRITHANT.                                   | 4015 28           | 37 2362 PENNAVENUE<br>37 213 ADMRLAVENUE | HOURING PRESERVATION<br>PARES AND RECREATION | 1454 40            | 41 MERCENSTREET                                          | OUR LARY OF THE PRESE<br>OUR LARY OF THE PRESE | 3110 18               | AL 202 ROCKAWAY AVENUE<br>AL 2041 UNION STREET   | NEW YORK O TY HOUSING                                                                                           | 4330 2   | t dz gamen                   |
| 114         42         13         13         14           116         20         21         14         20         14           116         20         21         14         20         14         20         14           126         20         21         12         12         12         12         12         12         12         12         12         12         12         12         12         12         12         12         12         12         12         12         12         12         12         12         12         12         12         12         12         12         12         12         12         12         12         12         12         12         12         12         12         12         12         12         12         12         12         12         12         12         12         12         12         12         12         12         12         12         12         12         12         12         12         12         12         12         12         12         12         12         12         12         12         12         12         12         12                                                                                                                                                                                                                                                                                                                                                                                                                                                                                                                                                                                                                                                                                             |                                                                                                 | DEPT OF TRANSPORTATIO    |            | 20 PACING STREET                           | PAGERINA HENEY A                              | 1817 50            | 36 40 CARCETRAD A VERSE                       | HOUSE AND A LOUGH AND A LOUGH                     |                   | 27 212 KENDLE AVERAL                     | FARS AND RECEASED                            | 1454 46            | 41 IT NAMES AVENUE                                       | HOUSING PRESERVATION                           | 3511 1.0              | di 27 MACOTTETRET                                | NETHOLISE ACTIONY                                                                                               | 4323 44  |                              |
| 16.         26.         27.         27.         27.         27.         27.         27.         27.         27.         27.         27.         27.         27.         27.         27.         27.         27.         27.         27.         27.         27.         27.         27.         27.         27.         27.         27.         27.         27.         27.         27.         27.         27.         27.         27.         27.         27.         27.         27.         27.         27.         27.         27.         27.         27.         27.         27.         27.         27.         27.         27.         27.         27.         27.         27.         27.         27.         27.         27.         27.         27.         27.         27.         27.         27.         27.         27.         27.         27.         27.         27.         27.         27.         27.         27.         27.         27.         27.         27.         27.         27.         27.         27.         27.         27.         27.         27.         27.         27.         27.         27.         27.         27. <th27.< th=""> <th27.< th=""> <th27.< th=""></th27.<></th27.<></th27.<>                                                                                                                                                                                                                                                                                                                                                                                                                                                                                                                                                                                        |                                                                                                 | DEPT OF TRANSPORTATIO    |            | 20 PROFIC STREET                           | PATERINA HENRYA                               | 1817 30            | 36 21 3 MACON STREET                          | DALES AND DECKLATION                              |                   | 17 206 PRINALENAL                        | PARS AND IECREATEN                           | 1457 .0            | AL ALTRALINGMENTS                                        | PAGES AND RECIEVED IN                          | 3511 64               | 41 638 HOWND ARIAS                               | HOLENG PRESERVATION                                                                                             | 4213 0   |                              |
| 316         31         32         33         34         34         35         35         35         35         35         35         35         36         36         36         36         36         36         36         36         36         36         36         36         36         36         36         36         36         36         36         36         36         36         36         36         36         36         36         36         36         36         36         36         36         37         36         36         37         36         36         37         36         36         37         36         36         37         37         36         36         37         37         36         36         37         36         36         37         36         36         37         36         36         37         36         36         36         36         36         36         36         36         36         36         36         36         36         36         36         36         36         36         36         36         36         36         36         36         36         36                                                                                                                                                                                                                                                                                                                                                                                                                                                                                                                                                                                                                                                                     |                                                                                                 | DEPT OF TRANSPORTATIO    |            | 25 PROFIC STREET                           | HIM REALTY CORPORATIO                         | 1817 188           | 36. MONICESTIBLE                              | DCA5                                              | 4026 2            | 17 VANUELENAMENAE                        | HOUSING PRESERVATION                         | 1457 13            | 41 405 BALPH AVENUE                                      | PARIES AND RECREATION                          | 3734 6                | AL BTIEGONISTIELT                                | HOULING PRETERVATION                                                                                            | 4513 57  |                              |
| 100         100         100         100         100         100         100         100         100         100         100         100         100         100         100         100         100         100         100         100         100         100         100         100         100         100         100         100         100         100         100         100         100         100         100         100         100         100         100         100         100         100         100         100         100         100         100         100         100         100         100         100         100         100         100         100         100         100         100         100         100         100         100         100         100         100         100         100         100         100         100         100         100         100         100         100         100         100         100         100         100         100         100         100         100         100         100         100         100         100         100         100         100         100         100         100         100 <td></td> <td>DEPT OF TRANSPORTATIO</td> <td></td> <td>25 PROFIC STREET</td> <td>KIMINEY CORP.</td> <td>1812 43</td> <td>36 3HD TOKANONS AVIDUE</td> <td>HOLISING PRISEIN ATION</td> <td></td> <td>17 127 LINWOOD STIELET</td> <td>HOUSING PRESERVATION</td> <td>1459 41</td> <td>41 IT MARKS AVENUE</td> <td>DCAS</td> <td>3534 7</td> <td>41 LEGCHUTTHET</td> <td>HOUSING PRESERVATION</td> <td>4313 59</td> <td></td>                                                                                                                                                                                                   |                                                                                                 | DEPT OF TRANSPORTATIO    |            | 25 PROFIC STREET                           | KIMINEY CORP.                                 | 1812 43            | 36 3HD TOKANONS AVIDUE                        | HOLISING PRISEIN ATION                            |                   | 17 127 LINWOOD STIELET                   | HOUSING PRESERVATION                         | 1459 41            | 41 IT MARKS AVENUE                                       | DCAS                                           | 3534 7                | 41 LEGCHUTTHET                                   | HOUSING PRESERVATION                                                                                            | 4313 59  |                              |
| 10.         10.         10.         10.         10.         10.         10.         10.         10.         10.         10.         10.         10.         10.         10.         10.         10.         10.         10.         10.         10.         10.         10.         10.         10.         10.         10.         10.         10.         10.         10.         10.         10.         10.         10.         10.         10.         10.         10.         10.         10.         10.         10.         10.         10.         10.         10.         10.         10.         10.         10.         10.         10.         10.         10.         10.         10.         10.         10.         10.         10.         10.         10.         10.         10.         10.         10.         10.         10.         10.         10.         10.         10.         10.         10.         10.         10.         10.         10.         10.         10.         10.         10.         10.         10.         10.         10.         10.         10.         10.         10.         10.         10.         10. <th10.< th=""> <th10.< th=""> <th10.< th=""></th10.<></th10.<></th10.<>                                                                                                                                                                                                                                                                                                                                                                                                                                                                                                                                                                                        |                                                                                                 | DEPT OF THREEPORTWILD    |            | 35 PAOPIC STREET                           | HSWITERLEYCOMONADO                            | 1828 145           | 38 PUTNAMAVENUE                               | DCAS                                              |                   | 37 535 UNWOOD STREET                     | HOUSING PRESERVATION                         | 1460 62            | 41 BASTERIEPARKINA                                       | UCAS.                                          | 1518 1                | AL 155 MAROY STREET                              | HOUSING PRESERVATION                                                                                            | 4313 83  |                              |
| Bit B         Bit B <th< td=""><td></td><td>CEPT OF TRANSPORTATIO</td><td></td><td>25 DEAN SHIELT</td><td>HOUSING PRESERVATION</td><td>1878 10.8</td><td>35 PUTNAMAMERIE</td><td>DCAS</td><td>4015 115</td><td>37 STELLINWOOD STREET</td><td>INCLUSING PRESERVATION</td><td>1462 57</td><td>41 IRAK PLACE</td><td>PARKS AND RECREATION</td><td>2521 72</td><td>AL STA ROCKAWAY AVENALS</td><td>HOUSING PRESERVATION</td><td>4113 62</td><td></td></th<>                                                                                                                    |                                                                                                 | CEPT OF TRANSPORTATIO    |            | 25 DEAN SHIELT                             | HOUSING PRESERVATION                          | 1878 10.8          | 35 PUTNAMAMERIE                               | DCAS                                              | 4015 115          | 37 STELLINWOOD STREET                    | INCLUSING PRESERVATION                       | 1462 57            | 41 IRAK PLACE                                            | PARKS AND RECREATION                           | 2521 72               | AL STA ROCKAWAY AVENALS                          | HOUSING PRESERVATION                                                                                            | 4113 62  |                              |
| 11.6         95         32         36         37         36         37         37         38         18         18         18         18         18         18         18         18         18         18         18         18         18         18         18         18         18         18         18         18         18         18         18         18         18         18         18         18         18         18         18         18         18         18         18         18         18         18         18         18         18         18         18         18         18         18         18         18         18         18         18         18         18         18         18         18         18         18         18         18         18         18         18         18         18         18         18         18         18         18         18         18         18         18         18         18         18         18         18         18         18         18         18         18         18         18         18         18         18         18         18         18         1                                                                                                                                                                                                                                                                                                                                                                                                                                                                                                                                                                                                                                                                     |                                                                                                 | DEPT OF THREEPOR BITLD   |            | 25 DEAN STREET                             | HOUSING PRESERVATION                          | 1830 135           | 36 KINA FUTNAN MENUE                          | DCAS                                              | 41.04 23          | 37 9 CHETWL/TSTREET                      | HICK IS NO PRISERVATION                      | 1402 14            | 41 IN/IN PLACE                                           | HOUSENG PRESERVATION                           | 3521 79               | 41 STR ROCK AWAY A VENUE                         | HOUSENG MESSINATION                                                                                             | 4015 17  |                              |
| 11         23         10000 FM           264         3         25         FERRIT VM           264         4         25         26000000000000000000000000000000000000                                                                                                                                                                                                                                                                                                                                                                                                                                                                                                                                                                                                                                                                                                                                                                                                                                                                                                                                                                                                                                                                                                                                                                                                                                                                                                                                                                                                                                                                                                                                                                                                                                                          |                                                                                                 | DEPT OF TRAVEPORTRIDO    |            | IS DEAV SHILLET                            | HOUSING PRESLIMATION                          | 1805 1.05          | IN HANCOOK STREET                             | DCAS                                              |                   | 17 ETIMA STHEET                          | DCMS                                         | 1455 100           | 61 IB/IK /SACE                                           | PAIRS AND RECIEVED ON                          | 2521 76               | 41 122 ROCK AWAY A VENALE                        | HOUSENE PRETERNATION                                                                                            | 4015 20  |                              |
| Link         J         J         J         J         J         J         J         J         J         J         J         J         J         J         J         J         J         J         J         J         J         J         J         J         J         J         J         J         J         J         J         J         J         J         J         J         J         J         J         J         J         J         J         J         J         J         J         J         J         J         J         J         J         J         J         J         J         J         J         J         J         J         J         J         J         J         J         J         J         J         J         J         J         J         J         J         J         J         J         J         J         J         J         J         J         J         J         J         J         J         J         J         J         J         J         J         J         J         J         J         J         J <thj< th=""> <thj< th=""> <thj< th=""> <thj< th=""></thj<></thj<></thj<></thj<>                                                                                                                                                                                                                                                                                                                                                                                                                                                                                                                                                                                                                                                                               |                                                                                                 | DEPARTMENT OF BUSINES.   |            | 25 DEAN STREET                             | HOUSERS PRESERVATION                          | 1000 20            | 36 BEZHANCOCKSTREET                           | EVELS AND THE REATION.                            |                   | TT LPHCOLIN AVENUE                       | DOB                                          | 1400 1             | 41 INSTERRIPATIONAL                                      | DEPT OF TRANSPORTATIO                          | 2530 31               | 41 IEB SAMTOGA WEN/E                             | HOLINE PRESENTION                                                                                               | 4317 16  |                              |
| 154         5         21         6400000           124         4         14         14         14           124         4         12         12         14000000           124         12         12         12         14000000           124         12         12         12         14000000           124         12         12         12         14000000           124         12         12         12         14000000           124         12         12         12         14000000           124         12         12         12         14000000           124         12         12         14000000         12         14000000           124         12         12         14000000         12         14000000         12         14000000         12         14000000         12         14000000000         12         140000000         12         140000000         12         140000000         12         1400000000         12         1400000000         12         1400000000         12         1400000000         12         14000000000         12         140000000000         12         140000000000000000         12 <td></td> <td>DEPARTMENT OF INJUSIES</td> <td></td> <td>35 542 DEANSTREET</td> <td>HOUSING PRESERVATION</td> <td>1840 17</td> <td>SE 32 6HARGOCKSTRET</td> <td>PARKS AND RUE REATION</td> <td></td> <td>17 JUSS ATLANTIC AREALE</td> <td>NOUTENG PRESERVATION</td> <td>iam w</td> <td>41 INSTERNISMAN</td> <td>HOUSING PRESERVATION</td> <td>3556 53</td> <td>41 IST DEALT AND ALL R</td> <td>HOUSE HAD PRETERVANTION</td> <td>4318 81</td> <td></td>                                                                                                                                                                                                                 |                                                                                                 | DEPARTMENT OF INJUSIES   |            | 35 542 DEANSTREET                          | HOUSING PRESERVATION                          | 1840 17            | SE 32 6HARGOCKSTRET                           | PARKS AND RUE REATION                             |                   | 17 JUSS ATLANTIC AREALE                  | NOUTENG PRESERVATION                         | iam w              | 41 INSTERNISMAN                                          | HOUSING PRESERVATION                           | 3556 53               | 41 IST DEALT AND ALL R                           | HOUSE HAD PRETERVANTION                                                                                         | 4318 81  |                              |
| 154         5         21         6400000           124         4         14         14         14           124         4         12         12         14000000           124         12         12         12         14000000           124         12         12         12         14000000           124         12         12         12         14000000           124         12         12         12         14000000           124         12         12         12         14000000           124         12         12         12         14000000           124         12         12         14000000         12         14000000           124         12         12         14000000         12         14000000         12         14000000         12         14000000         12         14000000000         12         140000000         12         140000000         12         140000000         12         1400000000         12         1400000000         12         1400000000         12         1400000000         12         14000000000         12         140000000000         12         140000000000000000         12 <td></td> <td>DRIVATTIVENT OF BUSINES</td> <td></td> <td>IS DOWN INNET</td> <td>DCRS</td> <td>1042 42</td> <td>36 AILPIGTON/LAS</td> <td>DCAL</td> <td>4156 25</td> <td>17 FOUNTAIN AVENUE</td> <td>PARIS AND RECIDENDON</td> <td>1005 34</td> <td>41. INSTERNISATIONAL</td> <td>HOUSING PRESERVATION</td> <td>3537 38</td> <td>41.615 SAMPLOGA AVENUE</td> <td>HOUSING MESSINATION</td> <td>4318 33</td> <td></td>                                                                                                                                                                                                                                                   |                                                                                                 | DRIVATTIVENT OF BUSINES  |            | IS DOWN INNET                              | DCRS                                          | 1042 42            | 36 AILPIGTON/LAS                              | DCAL                                              | 4156 25           | 17 FOUNTAIN AVENUE                       | PARIS AND RECIDENDON                         | 1005 34            | 41. INSTERNISATIONAL                                     | HOUSING PRESERVATION                           | 3537 38               | 41.615 SAMPLOGA AVENUE                           | HOUSING MESSINATION                                                                                             | 4318 33  |                              |
| Bit         Bit         Cont         Description           Dir         1         Dir         Dir         Dir           Dir         1         Dir         Dir         Dir         Dir           Dir         1         Dir         Dir         Dir         Dir         Dir           Dir         Dir         Dir         Dir         Dir         Dir         Dir         Dir         Dir         Dir         Dir         Dir         Dir         Dir         Dir         Dir         Dir         Dir         Dir         Dir         Dir         Dir         Dir         Dir         Dir         Dir         Dir         Dir         Dir         Dir         Dir         Dir         Dir         Dir         Dir         Dir         Dir         Dir         Dir         Dir         Dir         Dir         Dir         Dir         Dir         Dir         Dir         Dir         Dir         Dir         Dir         Dir         Dir         Dir         Dir         Dir         Dir         Dir         Dir         Dir         Dir         Dir         Dir         Dir         Dir         Dir         Dir         Dir         Dir         Dir         Dir                                                                                                                                                                                                                                                                                                                                                                                                                                                                                                                                                                                                                                                                 |                                                                                                 | OCPARTMENT OF BUSINES    |            | 15 OCWLSTIEET                              | DCAS                                          | 1842 161           | 16 FULTORISTREET                              | DCAL                                              |                   | 11 402 AUTUAN AVENUE                     | ILLARGE RESERVED & DA                        | 1465 29            | #1 PROSPECTIFILICE                                       | DCAS                                           | 3539 1                | 4E 305 HIB 25, STILLET                           | TRINS AND RECITEATION                                                                                           | 4018 34  |                              |
| SMA         Id         SMA         SMA <thsma< th="">         SMA         <thsma< th=""></thsma<></thsma<>                                                                                                                                                                                                                                                                                                                                                                                                                                                                                                                                                                                             |                                                                                                 | DEPARTMENT OF BUSINES    |            | 25 MIS MERLEN STREET                       | BROOKLYN/PIEVT'L ADDEM                        | Linux 1.4          | 36 RAACONSTITET                               | DCAG                                              |                   | 37 FOLRENN AVENUE                        | HOUR NU PRESERVATION                         | 1405 42            | #1 EASTNEW YORK AVENUE                                   |                                                | 35.38 2               | 41. 203 148225 1711 027                          | TRANSS AND RECITE/CITE/                                                                                         | 4548 .88 |                              |
| SMA         164         SMA         SMA <td>etromet r</td> <td>DEPARTMENT OF INSING</td> <td>33.41. 56</td> <td>35 B43 MERCEN STREET</td> <td>URODRYN PENTIALWENT</td> <td>1854 14</td> <td>36 M ACON STREET</td> <td>BULLANCIAUS OF GODI</td> <td>stut t</td> <td>27 INS GENARINE MENAR</td> <td>HARS AND RECREATION</td> <td>1405 #3</td> <td>41 INSTREM KREAMERLE</td> <td>DCRS</td> <td>3548 83</td> <td>41 LUE TRADUCT STREET</td> <td>NR HOUSING AUTHORITY</td> <td>4348 12</td> <td></td>                                                                                                                                                                   | etromet r                                                                                       | DEPARTMENT OF INSING     | 33.41. 56  | 35 B43 MERCEN STREET                       | URODRYN PENTIALWENT                           | 1854 14            | 36 M ACON STREET                              | BULLANCIAUS OF GODI                               | stut t            | 27 INS GENARINE MENAR                    | HARS AND RECREATION                          | 1405 #3            | 41 INSTREM KREAMERLE                                     | DCRS                                           | 3548 83               | 41 LUE TRADUCT STREET                            | NR HOUSING AUTHORITY                                                                                            | 4348 12  |                              |
| 244         23         23         245         23           244         25         254         460         25         1666         25           244         26         26         460         25         1666         25           244         26         26         460         25         166         26           244         25         28         460         28         460         27         26         26         26         26         26         26         26         26         26         26         26         26         26         26         26         26         26         26         26         26         26         26         26         26         26         26         26         26         26         26         26         26         26         26         26         26         26         26         26         26         26         26         26         26         26         26         26         26         26         26         26         26         26         26         26         26         26         26         26         26         26         26         26         26                                                                                                                                                                                                                                                                                                                                                                                                                                                                                                                                                                                                                                                                                                    |                                                                                                 | DEVAITMENT OF INJURIES.  |            | 25 STRANIES AVENUE                         | TRUTT FOR PUBLIC LAND                         | 1856 17            | 36 MACONSTREET                                | DCAS                                              | 4101 2            | 37 IML GLINNKIE MENUE                    | INNES AND RECREATION                         | 1403 44            | #L EASTARW WHEN AVENUE                                   |                                                | 3548 44               | 4L 200 WPSCOTTSTREET                             | INC HOUSING AUTHORITY                                                                                           | 4054 13  | 42 702 SCIENC                |
| Math         Math         Math         Math           Math         Math         Math         Math         Math           Math         Math         Math         Math         Math         Math           Math         Math         Math         Math         Math         Math         Math         Math         Math         Math         Math         Math         Math         Math         Math         Math         Math         Math         Math         Math         Math         Math         Math         Math         Math         Math         Math         Math         Math         Math         Math         Math         Math         Math         Math         Math         Math         Math         Math         Math         Math         Math         Math         Math         Math         Math         Math         Math         Math         Math         Math         Math         Math         Math         Math         Math         Math         Math         Math         Math         Math         Math         Math         Math         Math         Math         Math         Math         Math         Math         Math         Math         Math         Math         Math <td>CTTUTNERT C</td> <td>DEPARTMENT OF BLUMES</td> <td>33.40 110</td> <td>35 NERGEN IDIVERT</td> <td>DCAS.</td> <td>1850 129</td> <td>36. MARCY METALE</td> <td>IDCAE.</td> <td>4101 3</td> <td>37 957 GENERACIE MANAGE</td> <td>INNES AND RECISCATION</td> <td>1465 58</td> <td>41 EASTNEW YORK MYENUE</td> <td>HOUSING PRESENTION</td> <td>3350 43</td> <td>41, 755 HOW ARD A VEHILE.</td> <td>CITY OF NEW YORK</td> <td>4354 14</td> <td>AT 794 SCHENK</td>                                                                                                                                                 | CTTUTNERT C                                                                                     | DEPARTMENT OF BLUMES     | 33.40 110  | 35 NERGEN IDIVERT                          | DCAS.                                         | 1850 129           | 36. MARCY METALE                              | IDCAE.                                            | 4101 3            | 37 957 GENERACIE MANAGE                  | INNES AND RECISCATION                        | 1465 58            | 41 EASTNEW YORK MYENUE                                   | HOUSING PRESENTION                             | 3350 43               | 41, 755 HOW ARD A VEHILE.                        | CITY OF NEW YORK                                                                                                | 4354 14  | AT 794 SCHENK                |
| 254         44         25         Unders to           254         52         32         Unders to           254         53         32         Unders to           254         56         32         Unders to           256         62         32         Unders to           254         63         32         Unders to           254         64         32         Unders to           354         65         32         Unders to           350         13         Unders to         Unders to <td>CKETTSTNEET 0</td> <td>DEPARTMENT OF INJUNCS</td> <td>1150 100</td> <td>25 FLATOURI AVERAGE</td> <td>DCAS .</td> <td>1852 8</td> <td>36 463 TOKANSKE AVENUE</td> <td>HOUSING PRISERY ATION</td> <td>4191 4</td> <td>37 935 GLENINGRE AVENUE</td> <td>PARKS AND RECREATION</td> <td>1400 52</td> <td>41 PAIR PLACE</td> <td>HOUSENG PRESERVATION</td> <td>35.58 21</td> <td>AL LEL BLACK ANTINE</td> <td>IN/INS AND RECITE/KTION</td> <td>4354 54</td> <td>42 353 16NDH</td>                                                                                                                                                                                                                                                                                 | CKETTSTNEET 0                                                                                   | DEPARTMENT OF INJUNCS    | 1150 100   | 25 FLATOURI AVERAGE                        | DCAS .                                        | 1852 8             | 36 463 TOKANSKE AVENUE                        | HOUSING PRISERY ATION                             | 4191 4            | 37 935 GLENINGRE AVENUE                  | PARKS AND RECREATION                         | 1400 52            | 41 PAIR PLACE                                            | HOUSENG PRESERVATION                           | 35.58 21              | AL LEL BLACK ANTINE                              | IN/INS AND RECITE/KTION                                                                                         | 4354 54  | 42 353 16NDH                 |
| NA         NA<                                                                                                                                                                                                                                                                                                                                                                                                                                                                                                                                                                                                                                                                     | attsmat r                                                                                       | DENAMINALIZE OF BUSINES  | \$15.3 28  | 3D STAAIDGAVENUE                           | INTERACTH MEDICAL CE                          | 1852 9             | 36 TOMPONE AVENUE                             | HOUSING PRISERY MICH                              | 4111. 5           | 17 IEEE GLENWACHE MENULE                 | PARKS AND RECIRCATION.                       | 1465 43            | 41 FAIR PLACE                                            | HOUSING PRETERINATION                          | 3535 13               | 41 STRALESSTREET                                 | DC.46                                                                                                           | 4054 58  | 42 847 14500                 |
| 100         121         121         121           124         123         124         123         124           124         124         124         124         124         124           124         124         124         124         124         124         124           124         125         124         124         124         124         124         124         124         124         124         124         124         124         124         124         124         124         124         124         124         124         124         124         124         124         124         124         124         124         124         124         124         124         124         124         124         124         124         124         124         124         124         124         124         124         124         124         124         124         124         124         124         124         124         124         124         124         124         124         124         124         124         124         124         124         124         124         124         124         124                                                                                                                                                                                                                                                                                                                                                                                                                                                                                                                                                                                                                                                                    | ADM STREET D                                                                                    | DEPARTMENT OF BUSINES    | 11.55 198  | 25 PROSPECTIVLACE                          | DGAS.                                         | 1254 46            | 35 42 SHEROMERSTREET                          | HOUSING PRISERV ATION                             | 8191 7            | 37 S47 ROUBLING AVERAS                   | IMPS AND RECIERTION                          | 185 54             | 41 INTR PLACE                                            | HOUSING PRESERVICED                            | 3555 85               | 41. 2541 HERES STREET                            | HOLENEPRESERVEDOW                                                                                               | 4363 55  | 5 42 ESTER 5                 |
| 18         1000         12         12         12           19         1000         12         12         12         12           19         1000         12         12         12         12         12           10         1000         12         12         12         12         12         12         12         12         12         12         12         12         12         12         12         12         12         12         12         12         12         12         12         12         12         12         12         12         12         12         12         12         12         12         12         12         12         12         12         12         12         12         12         12         12         12         12         12         12         12         12         12         12         12         12         12         12         12         12         12         12         12         12         12         12         12         12         12         12         12         12         12         12         12         12         12         12         12 <t< td=""><td>ION WHET 0</td><td>DEPARTMENT OF BUSINES.</td><td>11.62 1.12</td><td>25 PROSPECT PLACE</td><td>DCA5</td><td>1064 40</td><td>36.421HERONERLTHERT</td><td>HOUSING PRISERV ATION</td><td>439.1 8</td><td>37 143 IOUNTAIN AVENUE</td><td>PARKS AND RECREATION</td><td>140 US</td><td>41 INVERTIGACE</td><td>HOUSING PRESENVATION</td><td>3155 46</td><td>AL 25A HEAD, STREET</td><td>CLW OF NEW YORK</td><td>4363 54</td><td>6 42 825 BLOX 1</td></t<>                                                                                                                                                                                                                                   | ION WHET 0                                                                                      | DEPARTMENT OF BUSINES.   | 11.62 1.12 | 25 PROSPECT PLACE                          | DCA5                                          | 1064 40            | 36.421HERONERLTHERT                           | HOUSING PRISERV ATION                             | 439.1 8           | 37 143 IOUNTAIN AVENUE                   | PARKS AND RECREATION                         | 140 US             | 41 INVERTIGACE                                           | HOUSING PRESENVATION                           | 3155 46               | AL 25A HEAD, STREET                              | CLW OF NEW YORK                                                                                                 | 4363 54  | 6 42 825 BLOX 1              |
| 144         5.4         3.1         UNKON 12           134         5.4         3.1         UNKON 12           134         5.6         3.1         UNKON 12           134         5.6         3.1         UNKON 12           134         5.7         3.2         UNKON 12           134         5.8         3.2         UNKON 12           134         5.8         3.2         UNKON 12           136         4.1         3.2         UNKON 12           136         4.2         3.2         UNKON 12           136         4.3         3.2         UNKON 12           138         4.3         3.2         UNKON 12           134         4.3         3.4         UNKON 12                                                                                                                                                                                                                                                                                                                                                                                                                                                                                                                                                                                                                                                                                                                                                                                                                                                                   | ACRI MINIET D                                                                                   | DEPARTMENT OF INJAMES.   | 11.67 146  | 25 FROSPECTIVACE                           | DCAS                                          | 1864 53            | 36 HERKINER STREET                            | HOUSING INIGERVATION                              | 81311 (65         | 37 953 GLEWACKE MENUE                    | PWIRS AND RECIERTION                         | 1405 00            | 41 HARK PLACE                                            | HOUSING PRESERVATION                           | 3356 II               | 41 HEAD STIKET                                   | NELSON, JOE1                                                                                                    | 4301 33  | AZ GINE                      |
| 134         55         13         Luncon 2           134         54         54         Luncon 2           134         57         13         Luncon 2           134         57         13         Luncon 2           134         58         13         Luncon 2           134         51         21         Luncon 2           134         51         21         Luncon 2           134         61         21         Luncon 2           134         62         21         Luncon 2           135         64         21         Luncon 2           136         63         21         Luncon 2           136         1         23         Luncon 2           136         1         23         Luncon 2                                                                                                                                                                                                                                                                                                                                                                                                                                                                                                                                                                                                                                                                                                                                                                                             | ACHV STREET 0                                                                                   | DEPARTMENT OF BUSINES    | 1105 68    | 35 STERLING PLACE                          | DCAS                                          | 1,071 43           | 36 AND REPORTED AND A STREET                  | HOUGHING PROSERVATION                             | 819.1 46          | 17 140 GLENNICHE MENUE                   | PARKS AND RECREATION                         | 1496 1             | 41 SISBALPH MEMJE                                        | PARKS AND RECREATION                           | 3158 12               | 41 HERE STREET                                   | HOUSING PRESERVATION                                                                                            | 4445 1   | I II. FLATLA                 |
| 21 (OLAN)         22 (OLAN)         22 (OLAN)         22 (OLAN)           22 (OLAN)         22 (OLAN)         22 (OLAN)         22 (OLAN)           23 (OLAN)         23 (OLAN)         23 (OLAN)         24 (OLAN)           24 (OLAN)         23 (OLAN)         23 (OLAN)         24 (OLAN)           25 (OLAN)         25 (OLAN)         26 (OLAN)         26 (OLAN)           26 (OLAN)         26 (OLAN)         26 (OLAN)         26 (OLAN)           27 (OLAN)         26 (OLAN)         26 (OLAN)         26 (OLAN)           28 (OLAN)         26 (OLAN)         26 (OLAN)         27 (OLAN)           29 (OLAN)         26 (OLAN)         27 (OLAN)         28 (OLAN)           20 (OLAN)         27 (OLAN)         28 (OLAN)         28 (OLAN)                                                                                                                                                                                                                                                                                                                                                                                                                                                                                                                                                                                                                                                                                                                                                                                                                                                                                                                                                                                                                                                                      | 100 128 H20 H208                                                                                | DEPARTNENT OF WARMES     | 1168 87    | 25 STERING PLACE                           | DGAS                                          | 1871 48            | 36.444103801/6215178117                       | HOUSING PRISERVATION                              | 4191 47           | 37 947 GENNIORE AVENUE                   | PARIS AND RECREATION                         | 1467 22            | 41 HOWARD AVENUE                                         | HOUSING PRESERVATION                           | 3568 38               | 41 ROCKAWAY MERLIE                               | BROWNING COMPARETY                                                                                              | 4452 151 | i 42 WANSK                   |
| 12 (CORUL)         12         72         ALI           134         68         13         62         42           121 (MARH)         61         52         ALI         52         ALI           121 (MARH)         61         52         ALI         54         ALI         52         ALI           121 (MARH)         61         52         52         ALI         54         52         ALI         54         52         ALI         54         52         53         52         52         52         52         52         52         52         52         52         52         52         52         52         52         52         52         52         52         52         52         52         52         52         52         52         52         52         52         52         52         52         52         52         52         52         52         52         52         52         52         52         52         52         52         52         52         52         52         52         52         52         52         52         52         52         52         52         52         52 <td>ADM STREET D</td> <td>DEPARTMENT OF BUSINES</td> <td>1176 27</td> <td>35 SLI STRUNGPLACE</td> <td>FHE DEPARTMENT</td> <td>1953 48</td> <td>36 GREENE ARMUNE</td> <td>PARTIES AND BUC REATION</td> <td>4191 40</td> <td>37 GLENINGSE MUSHUE</td> <td>INNES AND RECREATION</td> <td>1467 25</td> <td>41 IBBOPARKPLACE</td> <td>NEW YORKCITY HOUSING</td> <td>4504 1.0</td> <td>AL EAST OF STREET</td> <td>DO6</td> <td>4452 375</td> <td>a 42 Vehice</td>                                                                                                                                                                                                                          | ADM STREET D                                                                                    | DEPARTMENT OF BUSINES    | 1176 27    | 35 SLI STRUNGPLACE                         | FHE DEPARTMENT                                | 1953 48            | 36 GREENE ARMUNE                              | PARTIES AND BUC REATION                           | 4191 40           | 37 GLENINGSE MUSHUE                      | INNES AND RECREATION                         | 1467 25            | 41 IBBOPARKPLACE                                         | NEW YORKCITY HOUSING                           | 4504 1.0              | AL EAST OF STREET                                | DO6                                                                                                             | 4452 375 | a 42 Vehice                  |
| 334         58         33         CHRM N           TSAA         58         32         HAMMETO           TSAA         58         32         HAMMETO           TSAA         58         52         33         HAMMETO           TSAA         52         32         HAMMETO         TAMMETO           TSAA         52         32         HAMMETO         TAMETO           TSAA         52         32         HAMETO         TAMETO           TSAA         56         32         HAMETO         TAMETO           TSAA         53         53         32         HAMETO           TSAA         54         53         32         HAMETO                                                                                                                                                                                                                                                                                                                                                                                                                                                                                                                                                                                                                                                                                                                                                                                                                                                                                                                                                                                                                                                                                                                                                                                                |                                                                                                 | DEPAITMENT OF BUSINES    | 11:90 20   | 25 OLOWHISTIRET                            | DGAS .                                        | 1953 65            | 36 GREENE AVENUE                              | PARES AND RECREATION                              | ADD 1 105         | 37 FOURSHIP AVENUE                       | FARS AND RECREATION                          | 1468 56            | 41 IRIK PLACE                                            | HOUSING PRESERVATION                           | 4509 25               | 42 BOCKNWAY INTROVING                            | DC 46                                                                                                           | 4452 401 | L 42 WANDA                   |
| CTLINANT         EX         R2         AGE           CTLINANT         EX         EA         AGE           AGE         EA         EA         AGE           CTLINANT         EX         EA         AGE           AGE         AGE         AGE         AGE           AGE         EX         EA         AGE           AGE         EX         AGE         AGE           AGE         EX         AGE <td< td=""><td></td><td>DEPARTMENT OF BUILDES</td><td></td><td>25 CROWNSTIEET</td><td>DCKS</td><td>1953 70</td><td>36 GREENE MICHAE</td><td>PWIKS AND RECIEVED</td><td></td><td>TT COMPLIT BOULEWIED</td><td>DOK</td><td>1468 18</td><td>41 HOPE INDOM AVENUE</td><td>HOUSING PRESERVATION</td><td>8.609 1291</td><td>41 KAST HLETHERT</td><td>DC AG</td><td>4452 600</td><td></td></td<>                                                                                                                                                                                                                                                                                                                                                                                                                |                                                                                                 | DEPARTMENT OF BUILDES    |            | 25 CROWNSTIEET                             | DCKS                                          | 1953 70            | 36 GREENE MICHAE                              | PWIKS AND RECIEVED                                |                   | TT COMPLIT BOULEWIED                     | DOK                                          | 1468 18            | 41 HOPE INDOM AVENUE                                     | HOUSING PRESERVATION                           | 8.609 1291            | 41 KAST HLETHERT                                 | DC AG                                                                                                           | 4452 600 |                              |
| IDA         61         ID         HOMETCY           IDA         62         ID         HOMETCY           IDA         62         ID         HOMETCY           IDA         62         ID         HOMETCY           IDA         64         ID         HOMETCY           IDA         64         ID         HOMETCY           IDA         65         IDD         HOMETCY           ID0         1         ID         HOMETCY                                                                                                                                                                                                                                                                                                                                                                                                                                                                                                                                                                                                                                                                                                                                                                                                                                                                                                                                                                                                                                                                                                                                                                                                                                                                                                                                                                                                          |                                                                                                 | DEPARTMENT OF INJURIES.  |            | 35 1089 DEAN STREET                        | PAIRS AND RECERTION                           | 1953 130           | 36 GPETHE MENUE                               | PARKS AND RUCKESSON                               |                   | 37 CONDUIT BOULEWARD                     | DCAS                                         | 1468 60            | #1 400HOPKINEDV AVENUE                                   | HOUSING PRESERVATION                           | 8432 83               | 41 CLARKION AVENUE                               | DC AS                                                                                                           | 4452 708 |                              |
| 238 52 21 10404570<br>239 63 23 10404570<br>234 54 23 10404570<br>258 65 23 10404570<br>340 1 23 10404570                                                                                                                                                                                                                                                                                                                                                                                                                                                                                                                                                                                                                                                                                                                                                                                                                                                                                                                                                                                                                                                                                                                                                                                                                                                                                                                                                                                                                                                                                                                                                                                                                                                                                                                      |                                                                                                 | DEPARTMENT OF BUSINES.   |            | In HIRT DRAMSTREET                         | PARES AND RECREATION                          |                    | 36 LEXINGTON A VENUE                          | ICC/46                                            |                   | THE FT WORK OLD MINHEL                   | BROOKLYN PUBLE UBRA                          | 1468 63            | 41 HOPK WITCHLAVENUE                                     | HOUSING PRESERVATION                           | 6465 12               | AL LAST SUSTRIET                                 | CITY OF NEW YORK                                                                                                | 465 1    |                              |
| 234 63 23 10404270<br>234 64 23 10404270<br>234 65 23 10404270<br>340 1 23 10404100                                                                                                                                                                                                                                                                                                                                                                                                                                                                                                                                                                                                                                                                                                                                                                                                                                                                                                                                                                                                                                                                                                                                                                                                                                                                                                                                                                                                                                                                                                                                                                                                                                                                                                                                            |                                                                                                 | DEPARTMENT OF INJUNES.   |            | 35 STOHARLE PLACE                          | DCAS                                          | 1979 34            | THE TO D CLUINCY STREET                       | HICK/WAYG PRIMERRY ATTORS                         |                   | 38 10.STHEFT                             | DEPT OF GENERAL SERVE                        | 1408 64            | 41. 416 HOPIQINTO W ARDIALE                              | HOUSING PRESERVICION                           | ABL1 110              | AL BUTLAND ROAD                                  | DCHE.                                                                                                           | 446A 13  |                              |
| 154 64 15 HAWLETCH<br>158 65 13 LAWARDON /<br>340 1 25 HAWLETCH                                                                                                                                                                                                                                                                                                                                                                                                                                                                                                                                                                                                                                                                                                                                                                                                                                                                                                                                                                                                                                                                                                                                                                                                                                                                                                                                                                                                                                                                                                                                                                                                                                                                                                                                                                |                                                                                                 | DEPARTMENT OF SUSPICE    |            | 25 HOGERSAMENUE                            | DCAS                                          | 1983 108           | 30 IIWING PLACE                               | DCAS                                              | 636 138           | III AAVENA.E                             | DCK6                                         | 1400 4             | #1 38134OPRINSOP/A/#34.8                                 | POLICE DEPARTMENT                              | 4063 29               | 41. LIRIDEN BOULEVARD                            | NA AREA A REDUKIGA ( NAZDAA                                                                                     | andi. 14 |                              |
| 354 65 33 1 HAMILTON /<br>340 1 33 HAMILTON                                                                                                                                                                                                                                                                                                                                                                                                                                                                                                                                                                                                                                                                                                                                                                                                                                                                                                                                                                                                                                                                                                                                                                                                                                                                                                                                                                                                                                                                                                                                                                                                                                                                                                                                                                                    |                                                                                                 | DEFINITIVENE OF BUSINES. |            | 15 KENGSTON AVENUE                         | DCAS                                          | 1000 -04           | 36 CLASION MEMOR                              | NT 2 ON TABBINACLE ON                             |                   | 38 25 SDIUET                             | DERVITMENT OF BUSINES.                       | 1609 22            | 41 1811EAST NEW YORK AVERA                               |                                                | 2418 63               | 42 SHE HOPRESON AVENUE                           | HOLEING PRESERVATION                                                                                            | 6681 29  |                              |
| 340 1 33 HAVETO                                                                                                                                                                                                                                                                                                                                                                                                                                                                                                                                                                                                                                                                                                                                                                                                                                                                                                                                                                                                                                                                                                                                                                                                                                                                                                                                                                                                                                                                                                                                                                                                                                                                                                                                                                                                                |                                                                                                 | DEFINITIANT OF BUSINES   |            | 25 EALECEN INVEWAY                         | DCRS                                          | 1986 14            | 36. BE MAAIESCHISTIRET                        | PARISS AND ITIE REATION                           | 862 200           | 38 ZAVENUE                               | DCAS                                         | 1470 148           | 41 1005ASTX000SPLACE                                     | MYC HOUSING AUTHORETY                          | 3106 6                | 42 HOWARD AVENUE                                 | HOLEING PRESERVATION                                                                                            | 4651 41  |                              |
|                                                                                                                                                                                                                                                                                                                                                                                                                                                                                                                                                                                                                                                                                                                                                                                                                                                                                                                                                                                                                                                                                                                                                                                                                                                                                                                                                                                                                                                                                                                                                                                                                                                                                                                                                                                                                                |                                                                                                 | DEPARTMENT OF BUILDES.   |            | 35 LINCOLNIFLACE<br>35 EASTERN INVIRONM    | DCAS<br>DCAS                                  | 1998 15            | 36 50 MADSONSTREET<br>30 PUTNAMAVENUE         | PARKS AND RIE REATION<br>HOUSING PRESERVATION     | 688 35<br>714 117 | 38 172 34579827<br>38 40 978187          | THE NEW YORKID TY SQL<br>DC/6                | 1473 14            | 41 167857.XHWSPLACE<br>41 145872ASTERN/WWWWWXCC          | DCAS.                                          | 3167 6                | 42 279 GRAFTON STREET<br>42 TVL SAMATOGA AVENUE  | HOUSING PRESERVATION<br>HOUSING PRESERVATION                                                                    | 4527 1   | L 42 STAND<br>E 42 STAND     |
|                                                                                                                                                                                                                                                                                                                                                                                                                                                                                                                                                                                                                                                                                                                                                                                                                                                                                                                                                                                                                                                                                                                                                                                                                                                                                                                                                                                                                                                                                                                                                                                                                                                                                                                                                                                                                                |                                                                                                 |                          |            |                                            |                                               |                    |                                               |                                                   |                   |                                          |                                              |                    |                                                          |                                                |                       |                                                  |                                                                                                                 |          |                              |
|                                                                                                                                                                                                                                                                                                                                                                                                                                                                                                                                                                                                                                                                                                                                                                                                                                                                                                                                                                                                                                                                                                                                                                                                                                                                                                                                                                                                                                                                                                                                                                                                                                                                                                                                                                                                                                |                                                                                                 | DRIVERTMENT OF BUSINES   |            | 35 CANNELL STRET                           | DCAS<br>DCAS                                  | 2000 43            | 3E FULTOWSTREET                               | HOUSING PRISERVATION<br>DCAL                      | 225 25            | III 4324 1 AVENUE                        | DEBRITMENT OF BUSINES.                       | 1475 37            | AL LAST CASEERS FOR AVECT                                |                                                | 3586 26               | 42 AMBOYSTILLT                                   | HOUSEAND PRESERVATION                                                                                           | 4537 38  |                              |
|                                                                                                                                                                                                                                                                                                                                                                                                                                                                                                                                                                                                                                                                                                                                                                                                                                                                                                                                                                                                                                                                                                                                                                                                                                                                                                                                                                                                                                                                                                                                                                                                                                                                                                                                                                                                                                |                                                                                                 | DEPARTMENT OF BUSINES    |            | 15 NOSTIANE MENUE                          | DCAS                                          | 2015 126           | 36 FULTON STREET<br>36 RIEVOORT PLACE         |                                                   | 728 31            | 38 258 43579EET                          | ST MICHAELS ROMANICAT                        | 1478 22            | 41 ST KHRSPLACE                                          | HOLSING PRESERVATION                           | 3586 41               | 42 TH HORBSON AVENUE                             |                                                                                                                 | 4538 1   |                              |
|                                                                                                                                                                                                                                                                                                                                                                                                                                                                                                                                                                                                                                                                                                                                                                                                                                                                                                                                                                                                                                                                                                                                                                                                                                                                                                                                                                                                                                                                                                                                                                                                                                                                                                                                                                                                                                |                                                                                                 | DEPARTMENT OF BUSINES.   |            | 25 CROWNSTREET                             | ar service                                    | 2017 63            | and here address contraction                  | HELP                                              | 782 1             | 38 1.AVEAU.E                             | DCK                                          | 1476 30            | 41 ST JOHNS PLACE                                        | HOUSENG PRESERVATION                           | 3586 42               | 42 THE INCREMENDER AVENUE                        | IN INS AND REDITERTION                                                                                          | 4538 32  |                              |
|                                                                                                                                                                                                                                                                                                                                                                                                                                                                                                                                                                                                                                                                                                                                                                                                                                                                                                                                                                                                                                                                                                                                                                                                                                                                                                                                                                                                                                                                                                                                                                                                                                                                                                                                                                                                                                |                                                                                                 | DEPARTMENT OF INSING.    |            | 25 MONTGOMERYSTIEET<br>35 MONTGOMERY TRUET |                                               | 2017 151 2019 149  | 36 BIEVOORT PLACE<br>36 CLAIBON MENUE         | DCAS<br>DCAS                                      | 794 158<br>757 13 | 38 50579827<br>38 524 50579821           | DORS<br>SALVATION ARMY                       | 3.476 41           | 41 1812 ST JOHN'S PLACE<br>41 4TH LANATOGA AVENUE        | HOUSING PRESERVATION<br>HOUSING PRESERVATION   | 35.86 K3<br>35.67 3.7 | 42 TSE HOPRESON AVENUE<br>42 TSE HOPRESON AVENUE | INTRG AND RECITATION<br>HOUSING PRETERVATION                                                                    | 4538 1   | 4 42 534A42<br>4 42 534A42   |
|                                                                                                                                                                                                                                                                                                                                                                                                                                                                                                                                                                                                                                                                                                                                                                                                                                                                                                                                                                                                                                                                                                                                                                                                                                                                                                                                                                                                                                                                                                                                                                                                                                                                                                                                                                                                                                |                                                                                                 | DEPARTMENT OF BUSINES    |            | 25 EMPTIE KOLEVARD                         | DCAS                                          | 3010 130           |                                               | DCAS<br>DCAS                                      | 830 11            |                                          |                                              | 1474 45            |                                                          | HOUSING PRESERVATION                           |                       |                                                  | HOUSING PRESERVATION                                                                                            | 4538 12  |                              |
|                                                                                                                                                                                                                                                                                                                                                                                                                                                                                                                                                                                                                                                                                                                                                                                                                                                                                                                                                                                                                                                                                                                                                                                                                                                                                                                                                                                                                                                                                                                                                                                                                                                                                                                                                                                                                                |                                                                                                 |                          |            |                                            |                                               |                    |                                               |                                                   |                   |                                          | DCR6                                         |                    | 41 1117LNCOLN/RACE                                       |                                                | 3588 33               |                                                  |                                                                                                                 |          |                              |
|                                                                                                                                                                                                                                                                                                                                                                                                                                                                                                                                                                                                                                                                                                                                                                                                                                                                                                                                                                                                                                                                                                                                                                                                                                                                                                                                                                                                                                                                                                                                                                                                                                                                                                                                                                                                                                |                                                                                                 | DEPARTMENT OF BUSINES    |            | 25 EMPINE BOALDWARD<br>25 EMPINE BOALDWARD | NOR THEA STERN CONFERENCES                    | 3030 19<br>1435 22 | 36 1621.0FERTER.ACC<br>37 ADJAYDCAVENEE       | PARIES AND RECEIVATION<br>HOUSENG PRESERVATION    | 849 127<br>865 39 | 38 7 AVENUE<br>38 NA IDUET               | DCA6<br>DCA6                                 | 1475 38<br>1475 40 | 41 1416EASTERN PARKW AVEXT<br>41 1418EASTERN PARKW AVEXT |                                                | 2588 33               | 42 LIVONA AVENUE<br>42 LIVONA AVENUE             | HOUSING MESERVATION<br>HOUSING MESERVATION                                                                      | 4540 3   |                              |
|                                                                                                                                                                                                                                                                                                                                                                                                                                                                                                                                                                                                                                                                                                                                                                                                                                                                                                                                                                                                                                                                                                                                                                                                                                                                                                                                                                                                                                                                                                                                                                                                                                                                                                                                                                                                                                |                                                                                                 | DEPARTMENT OF BUSINES    |            | 25 EMPLIE BOULEVARD<br>25 LINCOLNINACE     | NOR THEASTERN CONFERENCE                      | 1425 80            | 37 PACEFCSTIELS                               | HOUSING PRISERVATION                              |                   | 346 5/4 32910ET<br>348 204 52910ET       | DCA6                                         | 1475 41            | 41 IASTERUSAILWAY                                        | HOUSING PRESERVATION                           | 108 31                | 42 LIVONA AVENUE<br>42 LIVONA AVENUE             | HOLENG PRESERVED ON                                                                                             | 4540 10  |                              |
|                                                                                                                                                                                                                                                                                                                                                                                                                                                                                                                                                                                                                                                                                                                                                                                                                                                                                                                                                                                                                                                                                                                                                                                                                                                                                                                                                                                                                                                                                                                                                                                                                                                                                                                                                                                                                                |                                                                                                 | DEPARTMENT OF BUSINES    |            | 35 EACEIN INIKWAY                          | DCAS                                          | 1400 19            | BT TASK ATLAN/TIC AVERAGE                     | OUR LADY OF LORID TO R                            |                   | 30 39 CO.07                              | DOR                                          | 1475 44            | 41 LEDECASTER PARKWAY CKT                                |                                                | 3100 34               | 42 LIVONA AVENUE                                 | HOLENG PRESERVATION                                                                                             | 4540 111 |                              |
|                                                                                                                                                                                                                                                                                                                                                                                                                                                                                                                                                                                                                                                                                                                                                                                                                                                                                                                                                                                                                                                                                                                                                                                                                                                                                                                                                                                                                                                                                                                                                                                                                                                                                                                                                                                                                                | MATCH AVENUE O                                                                                  | DEPARTMENT OF BUSINES    |            | 35 EASTEDBY DRUBOWRY<br>35 UNION STREET    | DCAS                                          | 1436 19            | 37 2316 ATLANTIC AVENUE<br>37 ATLANTIC AVENUE | OUR LADY OF LORIST TO A                           |                   | 38 39 STRET<br>38 27 AVENUE              | SCR6<br>SAVEWITCH                            | 1475 40            | 41 1420 CASTON PARKWAY EXT<br>41 1420 CASTON PARKWAY EXT |                                                | 3588 36               | 42 UNORMA AVENUE<br>42 TRE RECKAWAY AVENUE       | HOURING PRESERVATION                                                                                            | 4540 113 | 2 42 HENRO<br>1 42 WORTP     |
|                                                                                                                                                                                                                                                                                                                                                                                                                                                                                                                                                                                                                                                                                                                                                                                                                                                                                                                                                                                                                                                                                                                                                                                                                                                                                                                                                                                                                                                                                                                                                                                                                                                                                                                                                                                                                                | EVETOWASEMUSE D                                                                                 |                          |            | 35 TROY A VEHILLET                         | DCAS .                                        |                    | 17 ATLANTICAVENUE                             | CHURLADY OF LORETTA                               |                   | IN LISTNET                               | DEIRHTMENT OF ILLENES                        | 1476 34            | 41 1207EAST NEW YORK AVENU                               |                                                | 3388 6                |                                                  | HOUSING PRETERVATION                                                                                            | 4557 5   |                              |
| SAD 17 DI LONDO D                                                                                                                                                                                                                                                                                                                                                                                                                                                                                                                                                                                                                                                                                                                                                                                                                                                                                                                                                                                                                                                                                                                                                                                                                                                                                                                                                                                                                                                                                                                                                                                                                                                                                                                                                                                                              | AVETOWASENUE C<br>ONISTREET C<br>RONISTREET C                                                   | CONTRACTO OF BUILDES     |            | 25 AR WARDOFF PLACE                        | LANTATON                                      |                    | 37 2335 PACIFIC STREET                        | OUR LADY OF LOBETTO #                             |                   | 38 ALLTINET                              | DOMINING OF BOSINGS                          |                    | 41 DASTNEW YORKAYEND                                     |                                                |                       | 42 225 INVERTIGATION AND A                       | HOUSENE PRESERVATION                                                                                            |          | 1 41 EARTH                   |