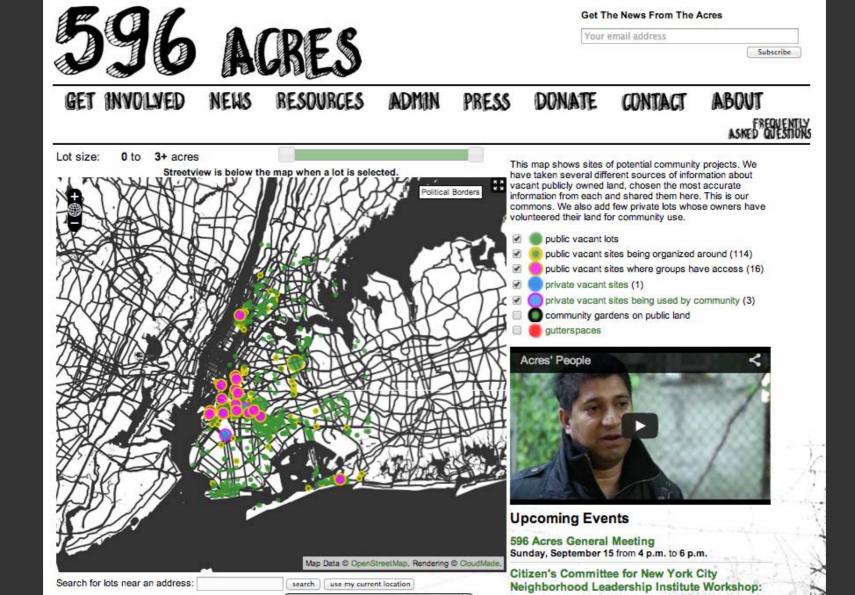

|     | 1,000,020,001 |                      |
|     | 1,000,020,023 |                      |
|     | 1,000,020,023 |                      |
|     | 1,000,030,001 |                      |
|     | 1,000,030,002 |                      |
|     | 1,000,030,003 |                      |
|     | 1,000,060,001 |                      |
|     | 1,000,120,028 |                      |
|     | 1,000,160,001 |                      |
|     | 1,000,160,001 |                      |
|     | 1,000,160,001 |                      |
|     | 1,000,160,012 | data is a language 🛽 |
|     | 1,000,160,012 |                      |
|     | 1,000,170,045 |                      |
|     | 1,000,179,045 |                      |
|     | 1,000,180,100 |                      |
|     |               |                      |











City Council District 41 represented by Darlene Mealy Community District Brooklyn 16 (bk16@cb.nyc.gov / 718-385-0323), district manager: Viola D. Greene-Walker Find all elected officials for this lot at Who Represents Me? NYC

#### NYC's MapPLUTO is free!

Posted on July 25, 2013 by Steven Romalewski

Download away! http://www.nyc.gov/html/dcp/html/bytes/applbyte.shtml

This essential corpus of public data is now (finally!) freely accessible. According to the metadata:

Access Constraints: MapPLUTO is freely available to all New York City agencies and the public.

Thanks to:

66

- Jessie Braden at Pratt Institute for pointing it out,
- <u>596 Acres</u> for pressing the FOIL case with the city (and a similar effort from <u>Muck Rock</u>),
- <u>The New York World</u> for highlight