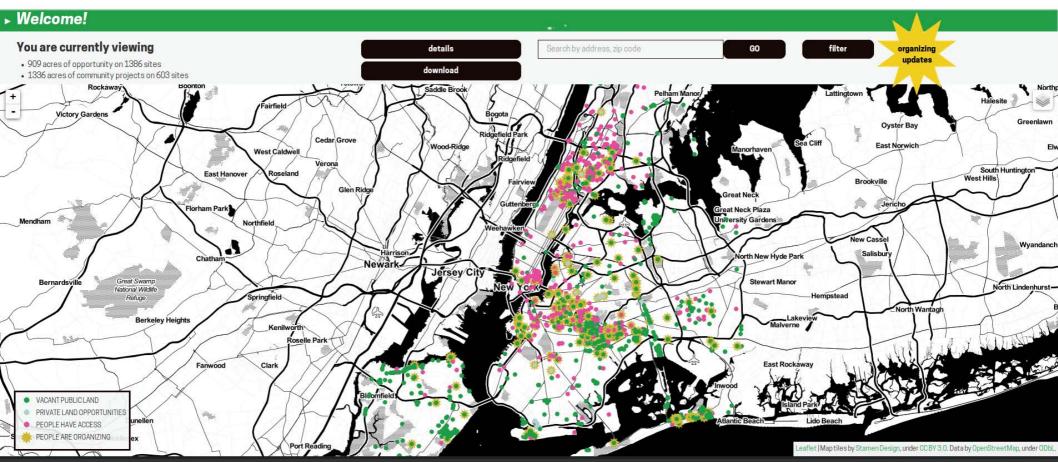

| CONTRACTO OF BUILDES     |            | 25 AR WARDOFF PLACE                        | LANTATON                                      |                    | 37 2335 PACIFIC STREET                        | OUR LADY OF LOBETTO #                             |                   | 38 ALLTINET                              | DOMINING OF BOSINGS                          |                    | 41 DASTNEW YORKAYEND                                     |                                                |                       | 42 225 INVERTIGATION AND A                       | HOUSENE PRESERVATION                                                                                            |          | 1 41 EARTH                   |



## LIVING LOTS NYC BY ACRES

About Resources

Contact FAQ Donate







THIS LOT IS DUNED BY HOUSING PRESERVATION AND DEVELOPMENT (HPD), AN NYC AGENCY. THIS IS PUBLIC LAND

CALL HPD: 212 - 863-8667. YOU CAN FIND OUT INFO ABOUT GARDENS BY CALLING GREENTHINS 212 - 788 - 8070. THIS IS BROOKLYN.

HED ISN'T DOING ANYTHING WITH IT RIGHT NOW AND THEY YOULD LIKELY LET YOU AND YOUR NEIGHBORS USE IT IF YOU ASKED

BLOCK # 1589, LOT #58

WE'RE HERE IF YOU NEED HELP ALONG THE WAY .

SAC ACRES







### WORK WITHIN WITH NNEL ISTING GROUPS 0 OUR NEIGHBORHOOD THIS INCLUDES BLOCK COMMUNITY ASSOCIATIONS, CHURCHES, & COMMUNITY BOARDS. KEEP THIS DIALOGUE GOING. GIVE YOURSELVES A NAME YOU HAVE TO START TO BUILD A RECORD OF YOUR ORGANIZATIONS

HOLD SOME MEETINGS FOR EVERYONE, SOME TO GET SPECIFIC THINGS DONE. YOUR GROUP'S IDEA WILL CHANGE. BE OPEN TO IT. Meetarly





## LIV