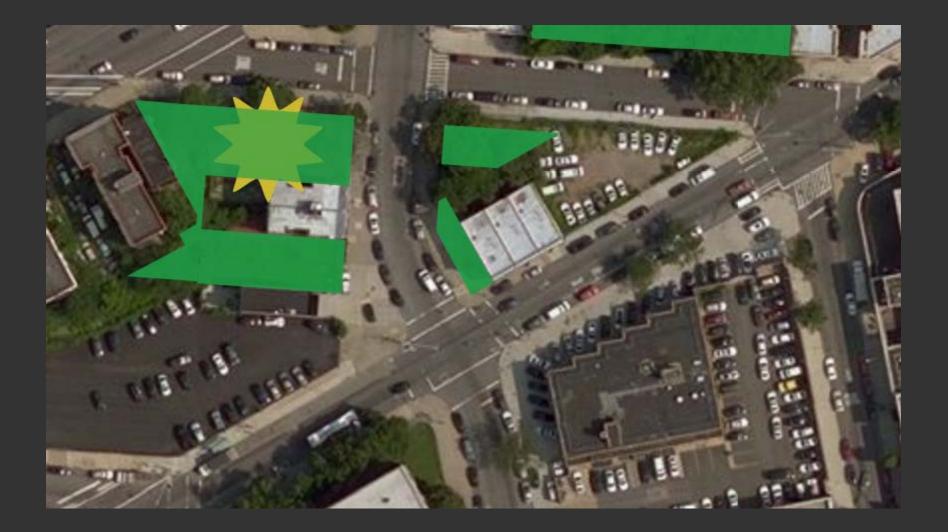

| 1,000,020,001 |                      |
|     | 1,000,020,023 |                      |
|     | 1,000,020,023 |                      |
|     | 1,000,030,001 |                      |
|     | 1,000,030,002 |                      |
|     | 1,000,030,003 |                      |
|     | 1,000,060,001 |                      |
|     | 1,000,120,028 |                      |
|     | 1,000,160,001 |                      |
|     | 1,000,160,001 |                      |
|     | 1,000,160,001 |                      |
|     | 1,000,160,012 | data is a language 🛽 |
|     | 1,000,160,012 |                      |
|     | 1,000,170,045 |                      |
|     | 1,000,179,045 |                      |
|     | 1,000,180,100 |                      |
|     |               |                      |











City Council District 41 represented by Darlene Mealy Community District Brooklyn 16 (bk16@cb.nyc.gov / 718-385-0323), district manager: Viola D. Greene-Walker Find all elected officials for this lot at Who Represents Me? NYC

#### NYC's MapPLUTO is free!

Posted on July 25, 2013 by Steven Romalewski

Download away! http://www.nyc.gov/html/dcp/html/bytes/applbyte.shtml

This essential corpus of public data is now (finally!) freely accessible. According to the metadata:

Access Constraints: MapPLUTO is freely available to all New York City agencies and the public.

Thanks to:

66

- Jessie Braden at Pratt Institute for pointing it out,
- <u>596 Acres</u> for pressing the FOIL case with the city (and a similar effort from <u>Muck Rock</u>),
- <u>The New York World</u> for highlighting