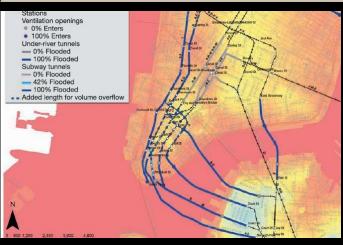

## FRAMEWORK PLAN-RIVERFRONT DISTRICT

**Existing Condition** 

Expanded Esplanade and Ecological Edge