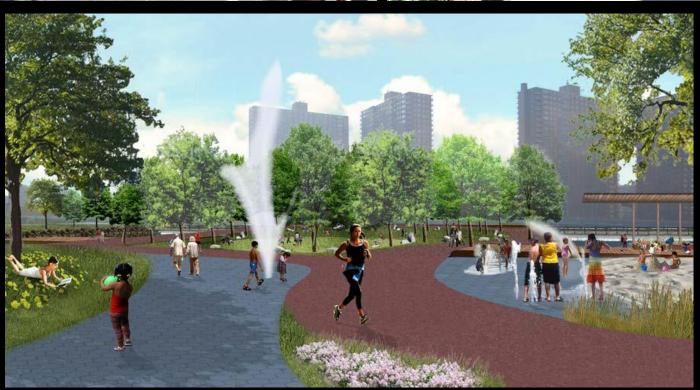

## FRAMEWORK PLAN-RIVERFRONT DISTRICT

**Existing Condition** 

Expanded Esplanade and Ecological Edge