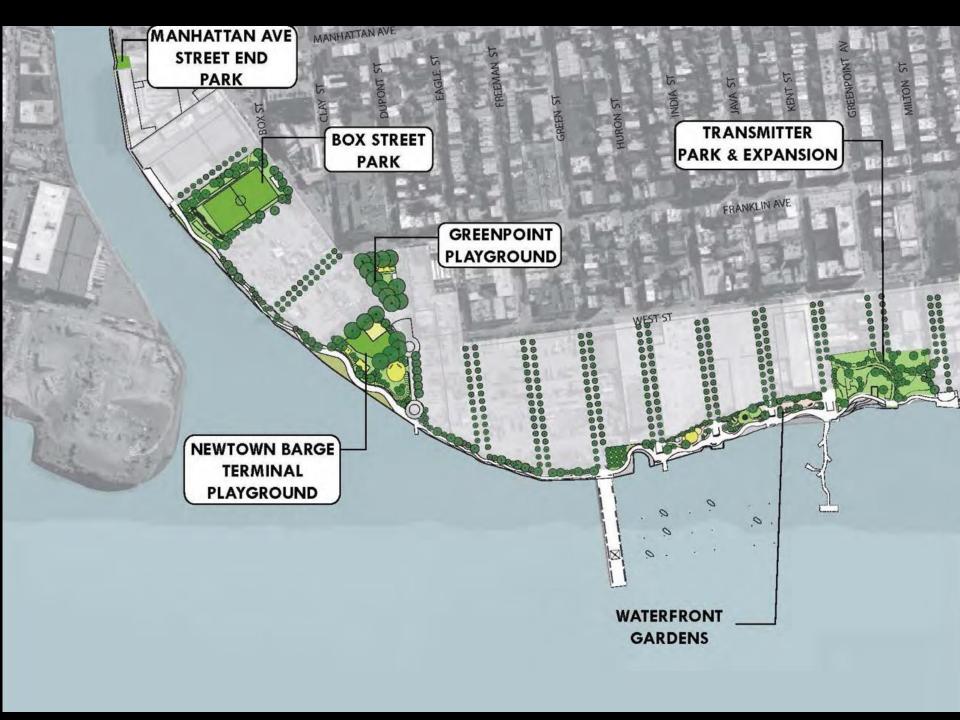

## FRAMEWORK PLAN-RIVERFRONT DISTRICT

**Existing Condition** 

Expanded Esplanade and Ecological Edge