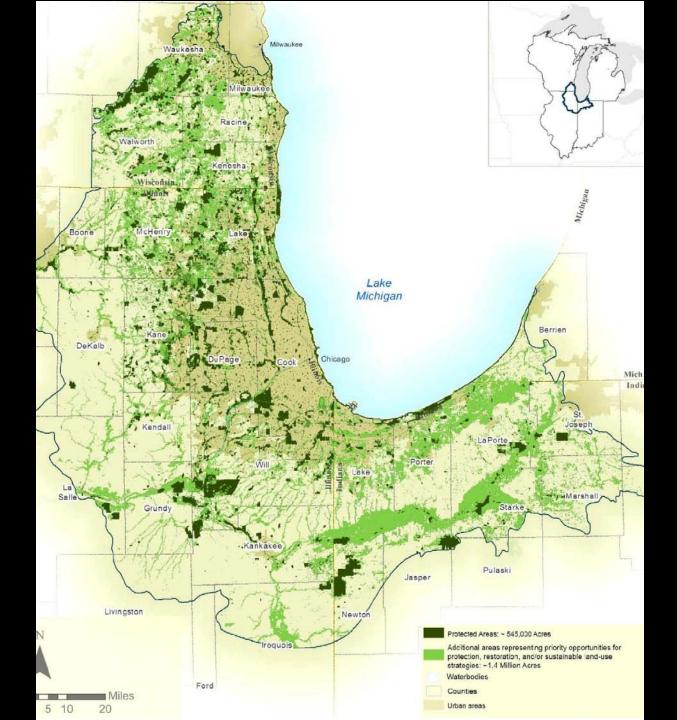

### **Parks Without Borders Summit**

May 24, 2016

Signe Nielsen, FASLA Principal, Mathews Nielsen Landscape Architects



































# Austin's Urban Forest Plan

A Master Plan for Public Property













# SPECIAL OLYMPICS

Where: Tim's River Shore 510 Cherry Hill Rd, Dumfries, VA When: Saturday Feb. 22, 2014



Special Olympics

Virginia,

Northern Virginia Area 26

#### Please Join the Area 26 TEAM!!!

Register to Plunge and Donate at: www.firstgiving.com/team/248370



PITSCHVITTE Be where the giving happens.





## FRAMEWORK PLAN-RIVERFRONT DISTRICT













































**Existing Condition** 



Expanded Esplanade and Ecological Edge