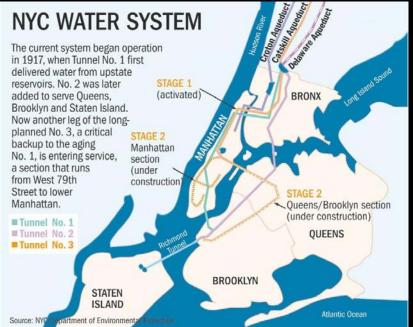

### **Parks Without Borders Summit**

May 24, 2016

Signe Nielsen, FASLA Principal, Mathews Nielsen Landscape Architects



































# Austin's Urban Forest Plan

A Master Plan for Public Property













# SPECIAL OLYMPICS

Where: Tim's River Shore 510 Cherry Hill Rd, Dumfries, VA When: Saturday Feb. 22, 2014



Special Olympics

Virginia,

Northern Virginia Area 26

#### Please Join the Area 26 TEAM!!!

Register to Plunge and Donate at: www.firstgiving.com/team/248370



PITSCHVITTE Be where the giving happens.





## FRAMEWORK PLAN-RIVERFRONT DISTRICT













































**Existing Condition** 



Expanded Esplanade and Ecological Edge