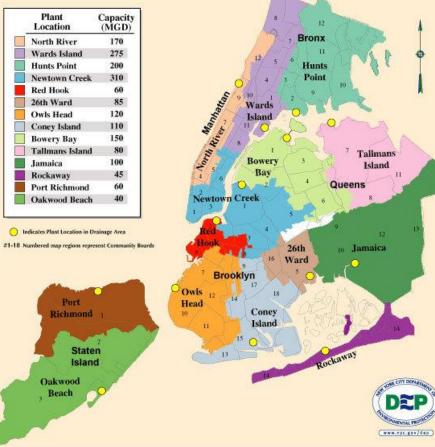

### **Parks Without Borders Summit**

May 24, 2016

Signe Nielsen, FASLA Principal, Mathews Nielsen Landscape Architects



































# Austin's Urban Forest Plan

A Master Plan for Public Property













# SPECIAL OLYMPICS

Where: Tim's River Shore 510 Cherry Hill Rd, Dumfries, VA When: Saturday Feb. 22, 2014



Special Olympics

Virginia,

Northern Virginia Area 26

#### Please Join the Area 26 TEAM!!!

Register to Plunge and Donate at: www.firstgiving.com/team/248370



PITSCHVITTE Be where the giving happens.





## FRAMEWORK PLAN-RIVERFRONT DISTRICT













































**Existing Condition** 



Expanded Esplanade and Ecological Edge