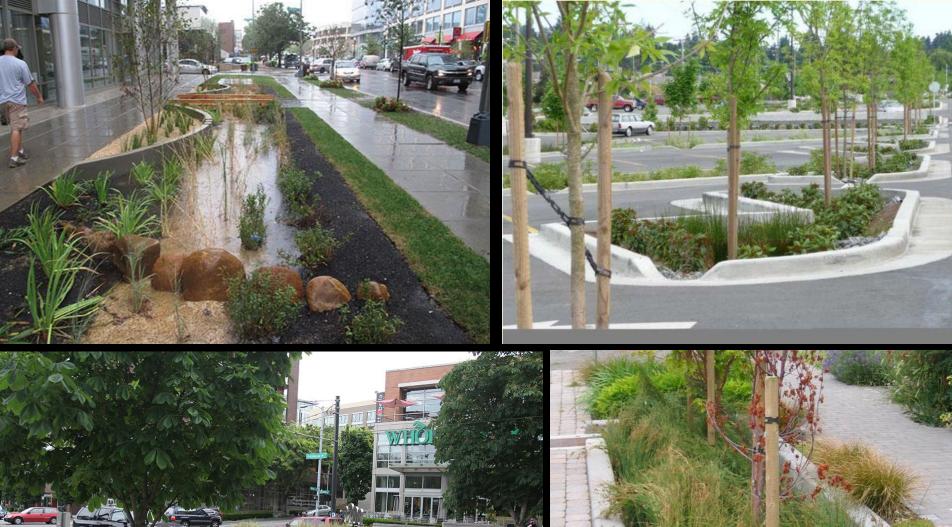

## FRAMEWORK PLAN-RIVERFRONT DISTRICT

**Existing Condition** 

Expanded Esplanade and Ecological Edge