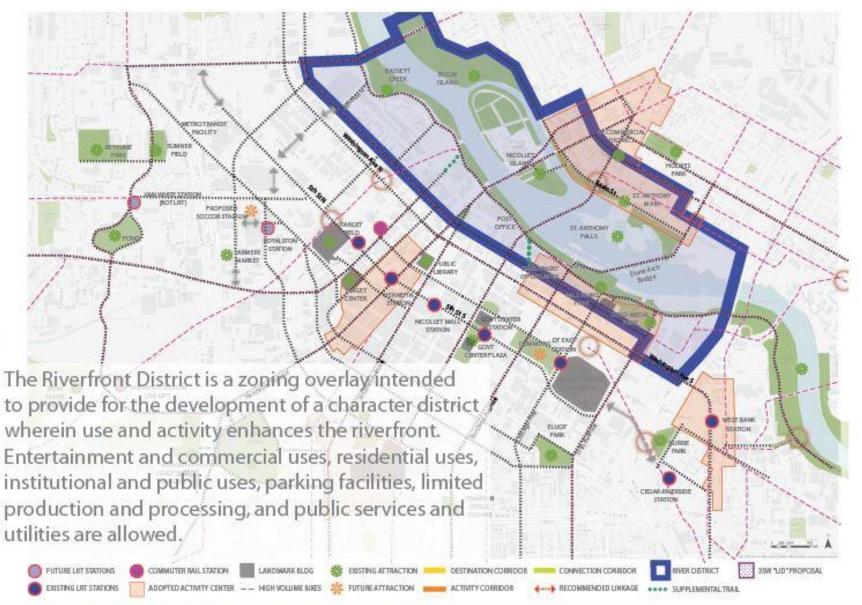

## FRAMEWORK PLAN-RIVERFRONT DISTRICT

**Existing Condition** 

Expanded Esplanade and Ecological Edge