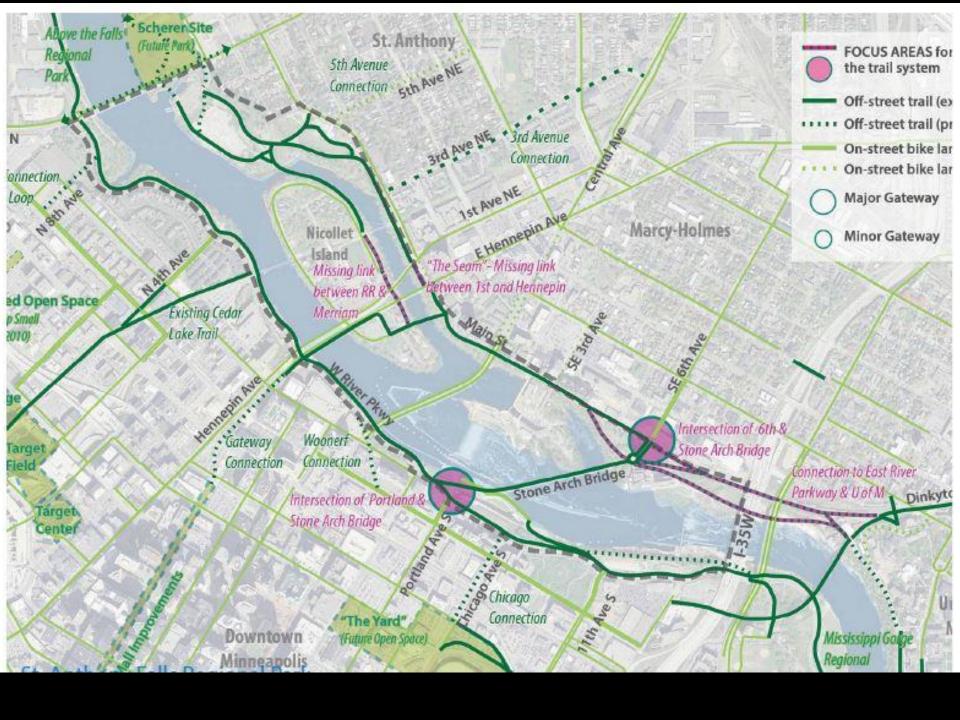

### **Parks Without Borders Summit**

May 24, 2016

Signe Nielsen, FASLA Principal, Mathews Nielsen Landscape Architects



































# Austin's Urban Forest Plan

A Master Plan for Public Property













# SPECIAL OLYMPICS

Where: Tim's River Shore 510 Cherry Hill Rd, Dumfries, VA When: Saturday Feb. 22, 2014



Special Olympics

Virginia,

Northern Virginia Area 26

#### Please Join the Area 26 TEAM!!!

Register to Plunge and Donate at: www.firstgiving.com/team/248370



PITSCHVITTE Be where the giving happens.





## FRAMEWORK PLAN-RIVERFRONT DISTRICT













































**Existing Condition** 



Expanded Esplanade and Ecological Edge