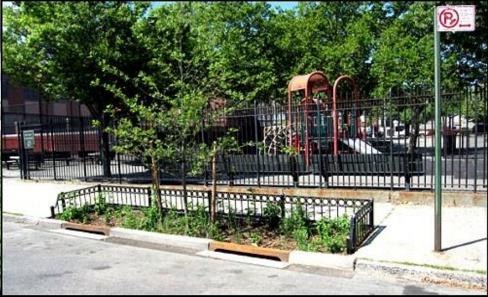

### **Parks Without Borders Summit**

May 24, 2016

Signe Nielsen, FASLA Principal, Mathews Nielsen Landscape Architects



































# Austin's Urban Forest Plan

A Master Plan for Public Property













# SPECIAL OLYMPICS

Where: Tim's River Shore 510 Cherry Hill Rd, Dumfries, VA When: Saturday Feb. 22, 2014



Special Olympics

Virginia,

Northern Virginia Area 26

#### Please Join the Area 26 TEAM!!!

Register to Plunge and Donate at: www.firstgiving.com/team/248370



PITSCHVITTE Be where the giving happens.





## FRAMEWORK PLAN-RIVERFRONT DISTRICT













































**Existing Condition** 



Expanded Esplanade and Ecological Edge