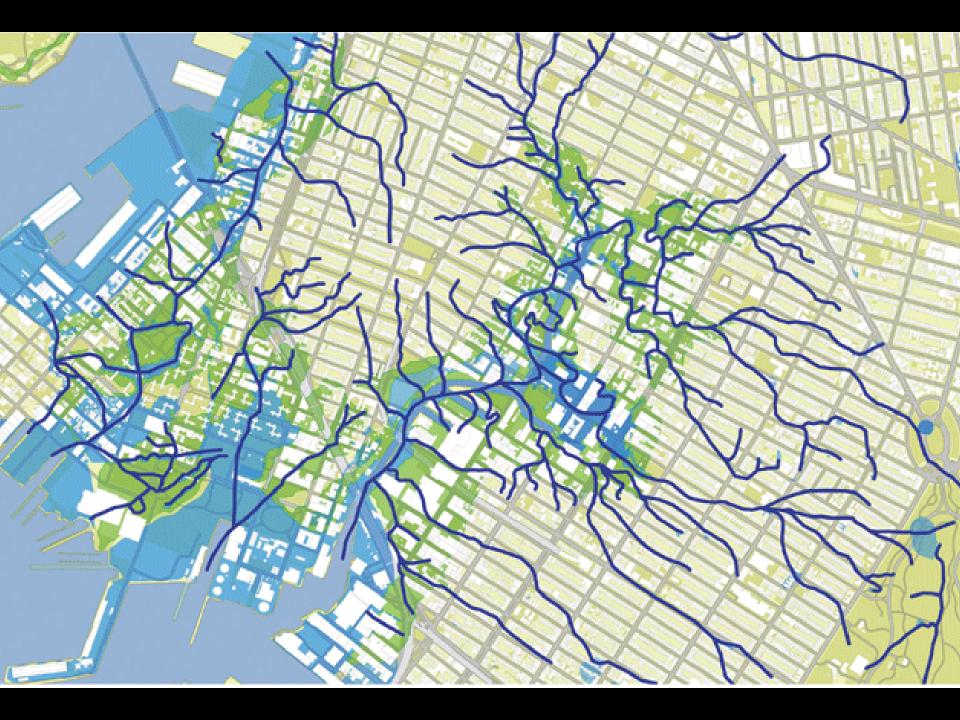

### **Parks Without Borders Summit**

May 24, 2016

Signe Nielsen, FASLA Principal, Mathews Nielsen Landscape Architects



































# Austin's Urban Forest Plan

A Master Plan for Public Property













# SPECIAL OLYMPICS

Where: Tim's River Shore 510 Cherry Hill Rd, Dumfries, VA When: Saturday Feb. 22, 2014



Special Olympics

Virginia,

Northern Virginia Area 26

#### Please Join the Area 26 TEAM!!!

Register to Plunge and Donate at: www.firstgiving.com/team/248370



PITSCHVITTE Be where the giving happens.





## FRAMEWORK PLAN-RIVERFRONT DISTRICT













































**Existing Condition** 



Expanded Esplanade and Ecological Edge