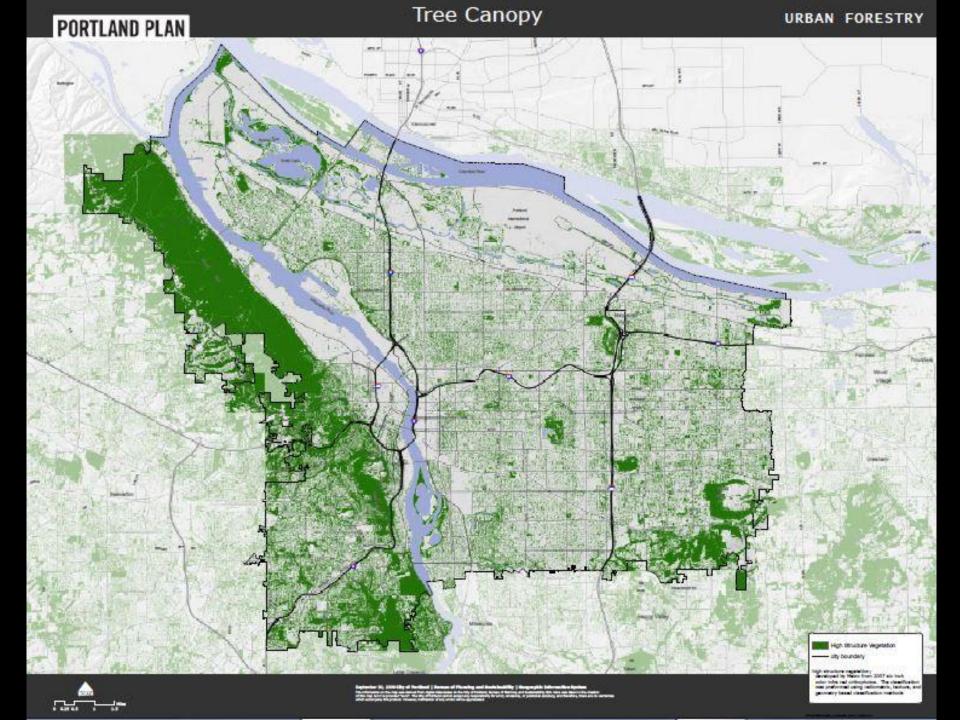

### **Parks Without Borders Summit**

May 24, 2016

Signe Nielsen, FASLA Principal, Mathews Nielsen Landscape Architects



































# Austin's Urban Forest Plan

A Master Plan for Public Property













# SPECIAL OLYMPICS

Where: Tim's River Shore 510 Cherry Hill Rd, Dumfries, VA When: Saturday Feb. 22, 2014



Special Olympics

Virginia,

Northern Virginia Area 26

#### Please Join the Area 26 TEAM!!!

Register to Plunge and Donate at: www.firstgiving.com/team/248370



PITSCHVITTE Be where the giving happens.





## FRAMEWORK PLAN-RIVERFRONT DISTRICT













































**Existing Condition** 



Expanded Esplanade and Ecological Edge