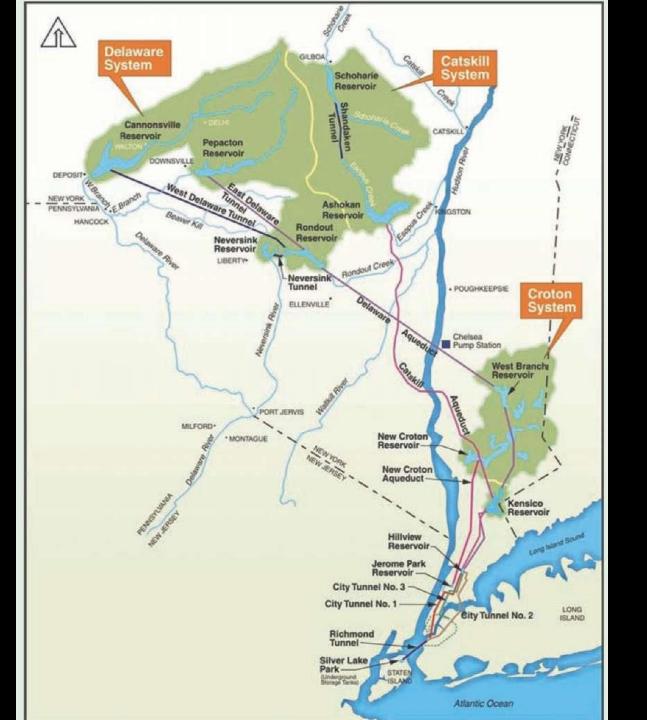

### **Parks Without Borders Summit**

May 24, 2016

Signe Nielsen, FASLA Principal, Mathews Nielsen Landscape Architects



































# Austin's Urban Forest Plan

A Master Plan for Public Property













# SPECIAL OLYMPICS

Where: Tim's River Shore 510 Cherry Hill Rd, Dumfries, VA When: Saturday Feb. 22, 2014



Special Olympics

Virginia,

Northern Virginia Area 26

#### Please Join the Area 26 TEAM!!!

Register to Plunge and Donate at: www.firstgiving.com/team/248370



PITSCHVITTE Be where the giving happens.





## FRAMEWORK PLAN-RIVERFRONT DISTRICT













































**Existing Condition** 



Expanded Esplanade and Ecological Edge