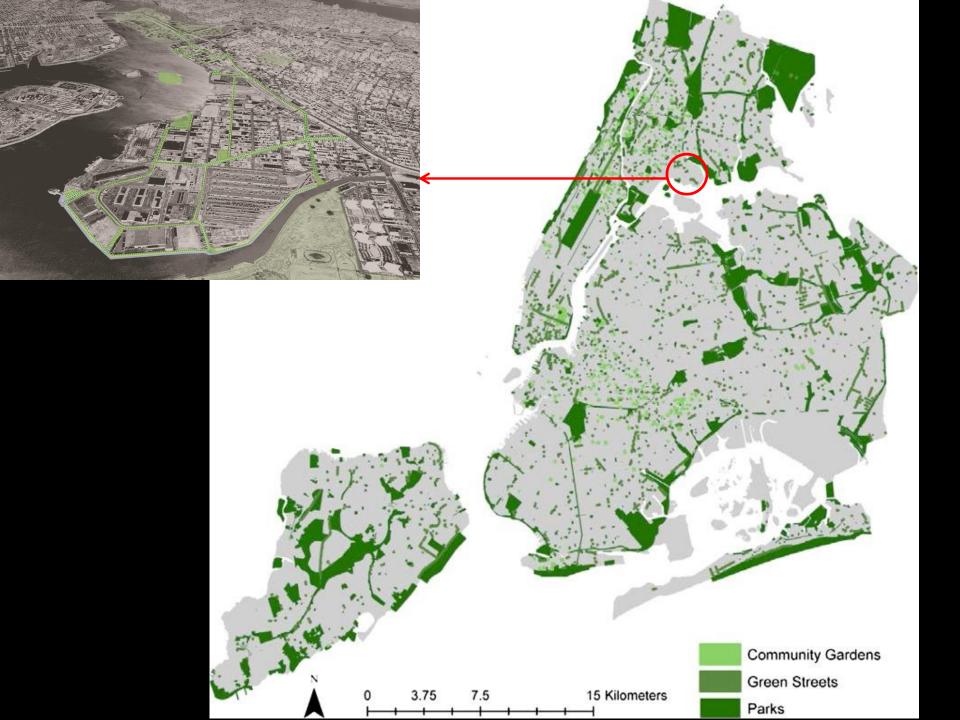

### **Parks Without Borders Summit**

May 24, 2016

Signe Nielsen, FASLA Principal, Mathews Nielsen Landscape Architects



































# Austin's Urban Forest Plan

A Master Plan for Public Property













# SPECIAL OLYMPICS

Where: Tim's River Shore 510 Cherry Hill Rd, Dumfries, VA When: Saturday Feb. 22, 2014



Special Olympics

Virginia,

Northern Virginia Area 26

#### Please Join the Area 26 TEAM!!!

Register to Plunge and Donate at: www.firstgiving.com/team/248370



PITSCHVITTE Be where the giving happens.





## FRAMEWORK PLAN-RIVERFRONT DISTRICT













































**Existing Condition** 



Expanded Esplanade and Ecological Edge