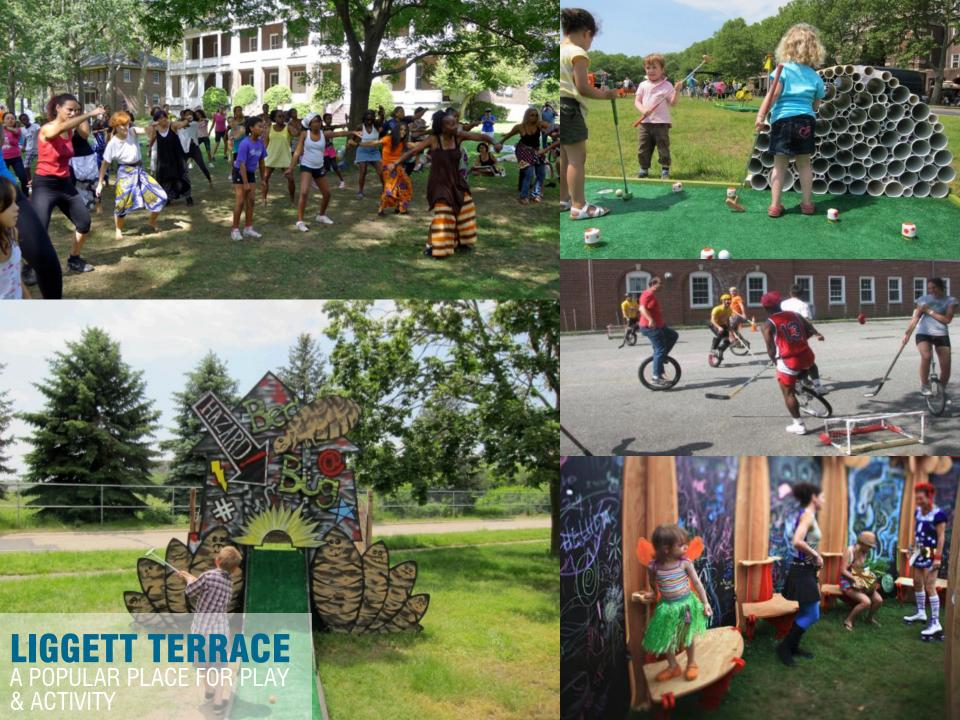

Jamie Maslyn Larson Partner/Principal







## SCHOUWBURGPLEIN, ROTTERDAM



## PLAZA + EDGE











## SOUNDSCAPE, MIAMI BEACH, FLORIDA







# Started by creating a great day to day setting



## SHADE















## **GOVERNORS ISLAND, NEW YORK, NEW YORK**















## Started by bringing people to the island.

### IDEAS FROM NEW YORKERS







### **VISITATION- 2006 TO 2011**











# 2. INTERIOR PARK EXPERIENCE















### **PLAY**



#### **BOUNDARIES**

SEPARATION OF AGES AND FENCING:
CSPC RECOMMENDS SEPARATING EQUIPMENT
TO KEEP THE 'BIG KIDS' SEPARATE FROM THE YOUNGER CHILDREN.
FENCES ARE ALSO NOTED TO KEEP CHILDREN FROM
RUNNING INTO TRAFFIC.

CERTAIN EQUIPMENT (i.e. SWINGS) MAY NEED ENCLOSURES



TYPICAL NYC PLAYGROUND ADJACENT TO THE STREET







BROOKLYN BRIDGE PARK'S DOUBLE FENCE PLAYGROUND ENCLOSURE







OPEN PLAY





**ENCLOSURE OPTIONS** 





# **THIS IS PLAY**







# 3. 360 DEGREE PANORAMA