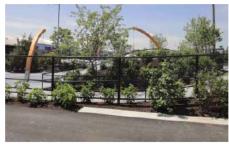

#### **BOUNDARIES**

SEPARATION OF AGES AND FENCING:
CSPC RECOMMENDS SEPARATING EQUIPMENT
TO KEEP THE 'BIG KIDS' SEPARATE FROM THE YOUNGER CHILDREN.
FENCES ARE ALSO NOTED TO KEEP CHILDREN FROM
RUNNING INTO TRAFFIC.

CERTAIN EQUIPMENT (i.e. SWINGS) MAY NEED ENCLOSURES

TYPICAL NYC PLAYGROUND ADJACENT TO THE STREET

BROOKLYN BRIDGE PARK'S DOUBLE FENCE PLAYGROUND ENCLOSURE

OPEN PLAY

**ENCLOSURE OPTIONS** 