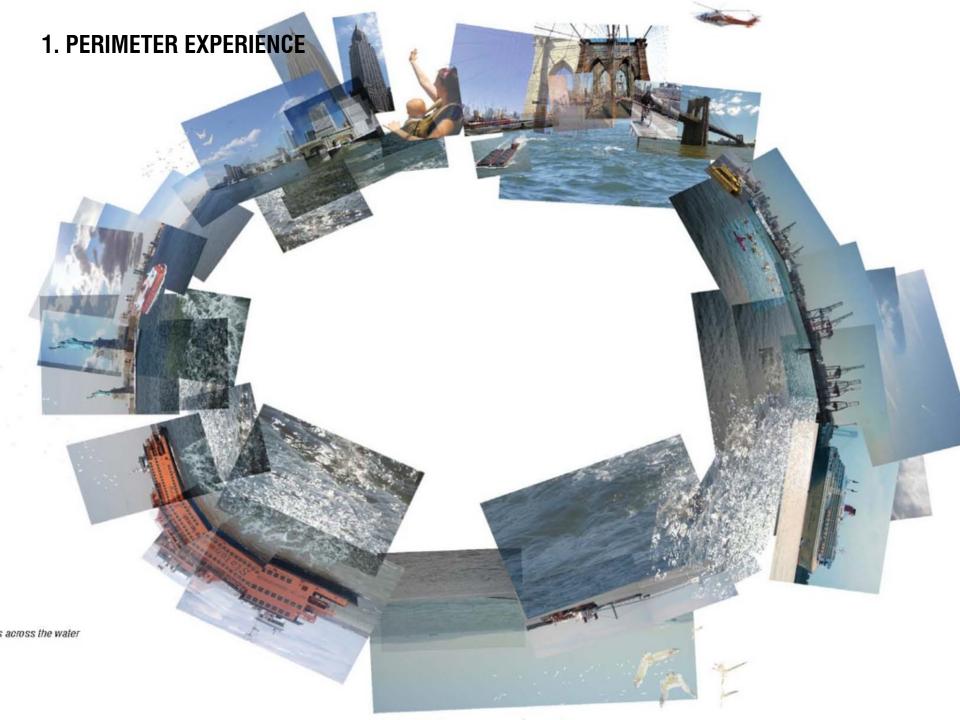

Jamie Maslyn Larson Partner/Principal







## SCHOUWBURGPLEIN, ROTTERDAM



## PLAZA + EDGE











## SOUNDSCAPE, MIAMI BEACH, FLORIDA







# Started by creating a great day to day setting



## SHADE















## **GOVERNORS ISLAND, NEW YORK, NEW YORK**















## Started by bringing people to the island.

### IDEAS FROM NEW YORKERS







### **VISITATION- 2006 TO 2011**











# 2. INTERIOR PARK EXPERIENCE















### **PLAY**



#### **BOUNDARIES**

SEPARATION OF AGES AND FENCING:
CSPC RECOMMENDS SEPARATING EQUIPMENT
TO KEEP THE 'BIG KIDS' SEPARATE FROM THE YOUNGER CHILDREN.
FENCES ARE ALSO NOTED TO KEEP CHILDREN FROM
RUNNING INTO TRAFFIC.

CERTAIN EQUIPMENT (i.e. SWINGS) MAY NEED ENCLOSURES



TYPICAL NYC PLAYGROUND ADJACENT TO THE STREET







BROOKLYN BRIDGE PARK'S DOUBLE FENCE PLAYGROUND ENCLOSURE







OPEN PLAY





**ENCLOSURE OPTIONS** 





# **THIS IS PLAY**







# 3. 360 DEGREE PANORAMA