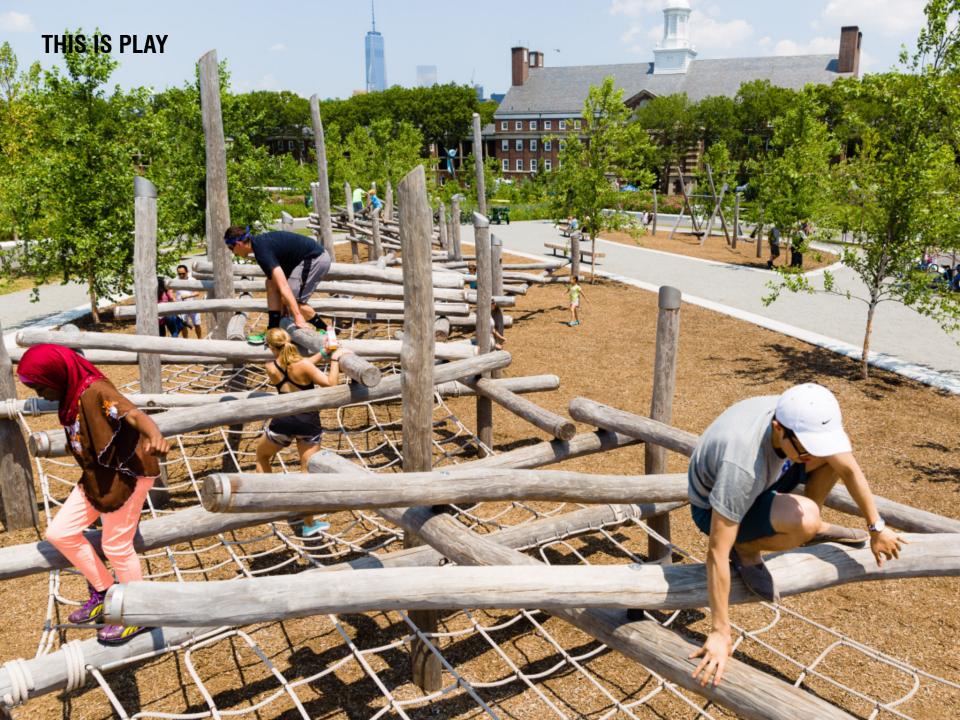

## SOUNDSCAPE, MIAMI BEACH, FLORIDA







# Started by creating a great day to day setting



## SHADE















## **GOVERNORS ISLAND, NEW YORK, NEW YORK**















## Started by bringing people to the island.

### IDEAS FROM NEW YORKERS







### **VISITATION- 2006 TO 2011**











# 2. INTERIOR PARK EXPERIENCE















### **PLAY**



#### **BOUNDARIES**

SEPARATION OF AGES AND FENCING:
CSPC RECOMMENDS SEPARATING EQUIPMENT
TO KEEP THE 'BIG KIDS' SEPARATE FROM THE YOUNGER CHILDREN.
FENCES ARE ALSO NOTED TO KEEP CHILDREN FROM
RUNNING INTO TRAFFIC.

CERTAIN EQUIPMENT (i.e. SWINGS) MAY NEED ENCLOSURES



TYPICAL NYC PLAYGROUND ADJACENT TO THE STREET







BROOKLYN BRIDGE PARK'S DOUBLE FENCE PLAYGROUND ENCLOSURE







OPEN PLAY





**ENCLOSURE OPTIONS** 





# **THIS IS PLAY**







# 3. 360 DEGREE PANORAMA