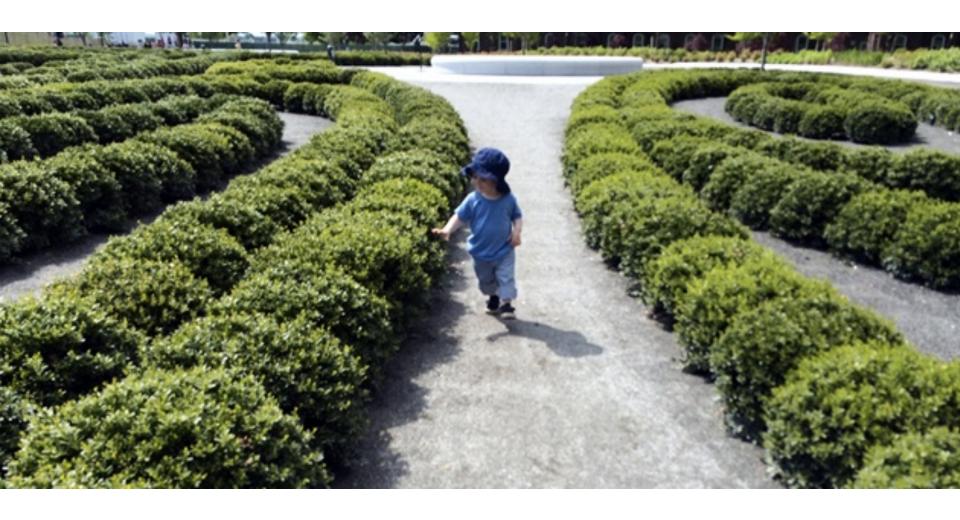

MIAMI BEACH, FLORIDA







# Started by creating a great day to day setting



## SHADE















## **GOVERNORS ISLAND, NEW YORK, NEW YORK**















## Started by bringing people to the island.

### IDEAS FROM NEW YORKERS







### **VISITATION- 2006 TO 2011**











# 2. INTERIOR PARK EXPERIENCE















### **PLAY**



#### **BOUNDARIES**

SEPARATION OF AGES AND FENCING:
CSPC RECOMMENDS SEPARATING EQUIPMENT
TO KEEP THE 'BIG KIDS' SEPARATE FROM THE YOUNGER CHILDREN.
FENCES ARE ALSO NOTED TO KEEP CHILDREN FROM
RUNNING INTO TRAFFIC.

CERTAIN EQUIPMENT (i.e. SWINGS) MAY NEED ENCLOSURES



TYPICAL NYC PLAYGROUND ADJACENT TO THE STREET







BROOKLYN BRIDGE PARK'S DOUBLE FENCE PLAYGROUND ENCLOSURE







OPEN PLAY





**ENCLOSURE OPTIONS** 





# **THIS IS PLAY**







# 3. 360 DEGREE PANORAMA