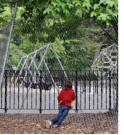

#### **BOUNDARIES**

SEPARATION OF AGES AND FENCING:
CSPC RECOMMENDS SEPARATING EQUIPMENT
TO KEEP THE 'BIG KIDS' SEPARATE FROM THE YOUNGER CHILDREN.
FENCES ARE ALSO NOTED TO KEEP CHILDREN FROM
RUNNING INTO TRAFFIC.

CERTAIN EQUIPMENT (i.e. SWINGS) MAY NEED ENCLOSURES

TYPICAL NYC PLAYGROUND ADJACENT TO THE STREET

BROOKLYN BRIDGE PARK'S DOUBLE FENCE PLAYGROUND ENCLOSURE

OPEN PLAY

**ENCLOSURE OPTIONS** 