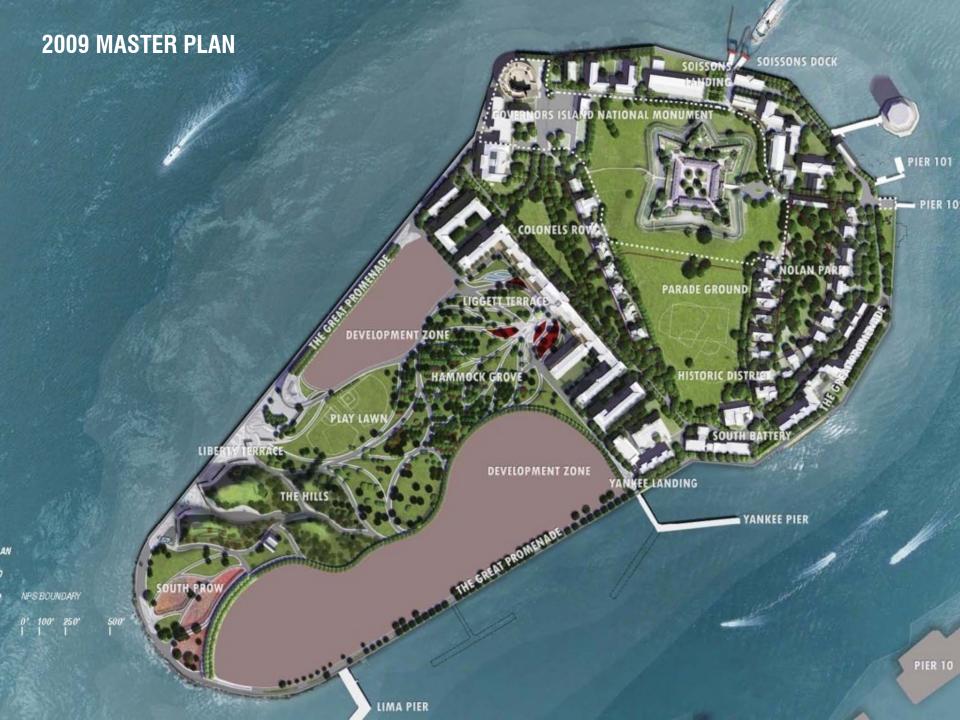

Jamie Maslyn Larson Partner/Principal







## SCHOUWBURGPLEIN, ROTTERDAM



## PLAZA + EDGE











## SOUNDSCAPE, MIAMI BEACH, FLORIDA







# Started by creating a great day to day setting



## SHADE















## **GOVERNORS ISLAND, NEW YORK, NEW YORK**















## Started by bringing people to the island.

### IDEAS FROM NEW YORKERS







### **VISITATION- 2006 TO 2011**











# 2. INTERIOR PARK EXPERIENCE















### **PLAY**



#### **BOUNDARIES**

SEPARATION OF AGES AND FENCING:
CSPC RECOMMENDS SEPARATING EQUIPMENT
TO KEEP THE 'BIG KIDS' SEPARATE FROM THE YOUNGER CHILDREN.
FENCES ARE ALSO NOTED TO KEEP CHILDREN FROM
RUNNING INTO TRAFFIC.

CERTAIN EQUIPMENT (i.e. SWINGS) MAY NEED ENCLOSURES



TYPICAL NYC PLAYGROUND ADJACENT TO THE STREET







BROOKLYN BRIDGE PARK'S DOUBLE FENCE PLAYGROUND ENCLOSURE







OPEN PLAY





**ENCLOSURE OPTIONS** 





# **THIS IS PLAY**







# 3. 360 DEGREE PANORAMA