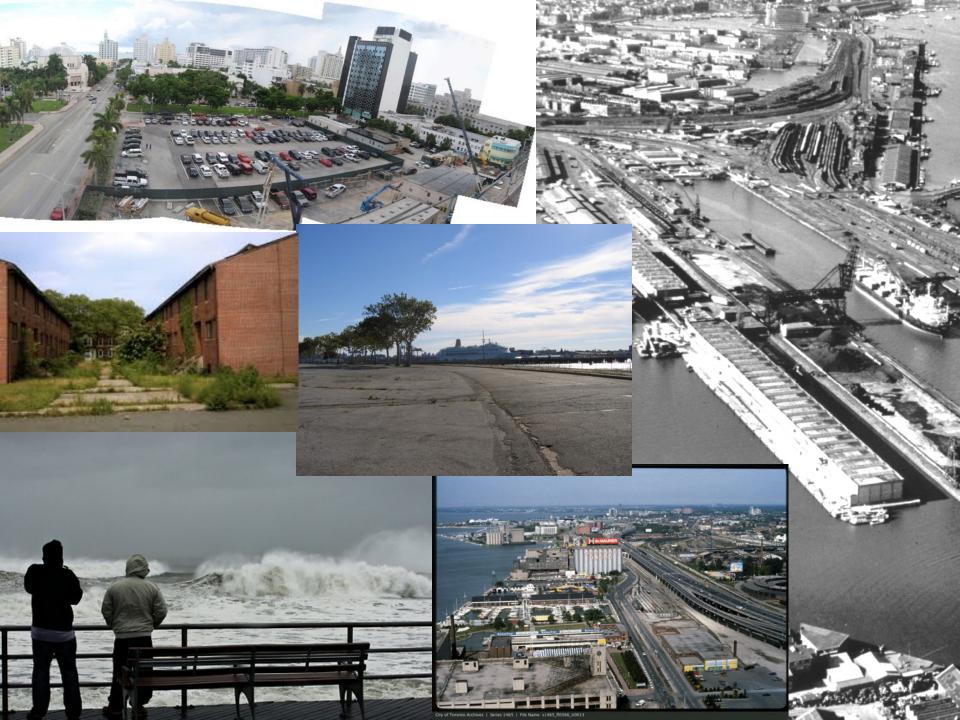

## **GOVERNORS ISLAND, NEW YORK, NEW YORK**

## Started by bringing people to the island.