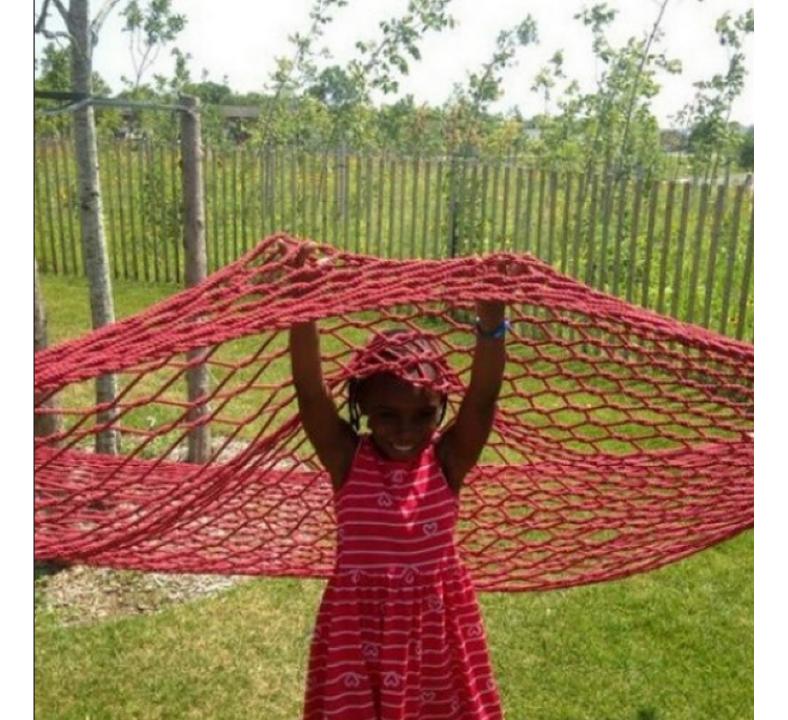

MI BEACH, FLORIDA







# Started by creating a great day to day setting



## SHADE















## **GOVERNORS ISLAND, NEW YORK, NEW YORK**















## Started by bringing people to the island.

### IDEAS FROM NEW YORKERS







### **VISITATION- 2006 TO 2011**











# 2. INTERIOR PARK EXPERIENCE















### **PLAY**



#### **BOUNDARIES**

SEPARATION OF AGES AND FENCING:
CSPC RECOMMENDS SEPARATING EQUIPMENT
TO KEEP THE 'BIG KIDS' SEPARATE FROM THE YOUNGER CHILDREN.
FENCES ARE ALSO NOTED TO KEEP CHILDREN FROM
RUNNING INTO TRAFFIC.

CERTAIN EQUIPMENT (i.e. SWINGS) MAY NEED ENCLOSURES



TYPICAL NYC PLAYGROUND ADJACENT TO THE STREET







BROOKLYN BRIDGE PARK'S DOUBLE FENCE PLAYGROUND ENCLOSURE







OPEN PLAY





**ENCLOSURE OPTIONS** 





# **THIS IS PLAY**







# 3. 360 DEGREE PANORAMA