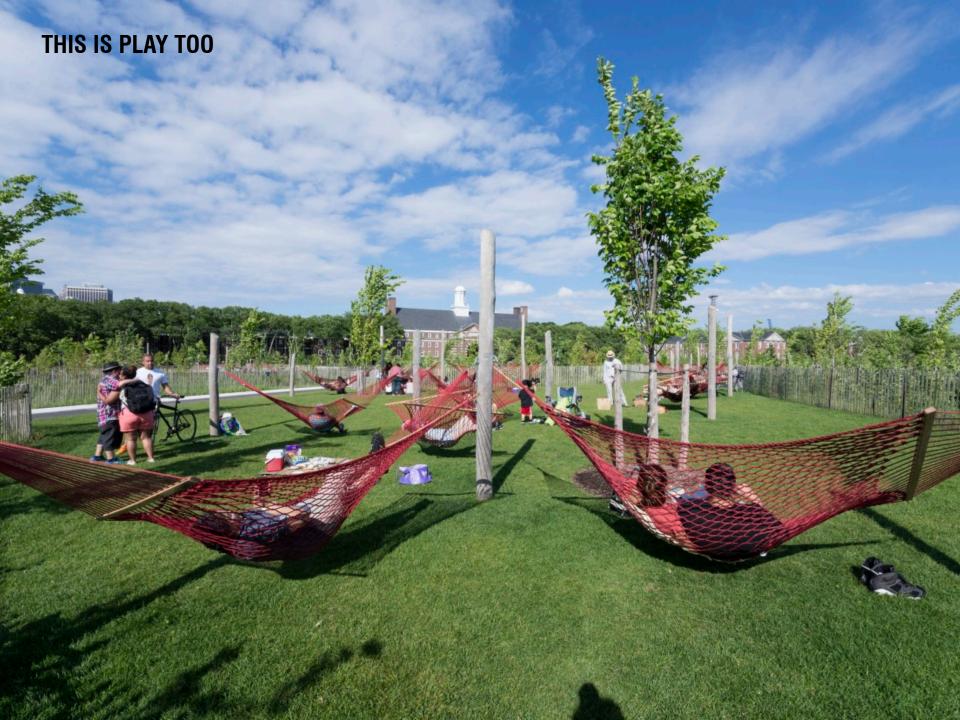

IAMI BEACH, FLORIDA







# Started by creating a great day to day setting



## SHADE















## **GOVERNORS ISLAND, NEW YORK, NEW YORK**















## Started by bringing people to the island.

### IDEAS FROM NEW YORKERS







### **VISITATION- 2006 TO 2011**











# 2. INTERIOR PARK EXPERIENCE















### **PLAY**



#### **BOUNDARIES**

SEPARATION OF AGES AND FENCING:
CSPC RECOMMENDS SEPARATING EQUIPMENT
TO KEEP THE 'BIG KIDS' SEPARATE FROM THE YOUNGER CHILDREN.
FENCES ARE ALSO NOTED TO KEEP CHILDREN FROM
RUNNING INTO TRAFFIC.

CERTAIN EQUIPMENT (i.e. SWINGS) MAY NEED ENCLOSURES



TYPICAL NYC PLAYGROUND ADJACENT TO THE STREET







BROOKLYN BRIDGE PARK'S DOUBLE FENCE PLAYGROUND ENCLOSURE







OPEN PLAY





**ENCLOSURE OPTIONS** 





# **THIS IS PLAY**







# 3. 360 DEGREE PANORAMA