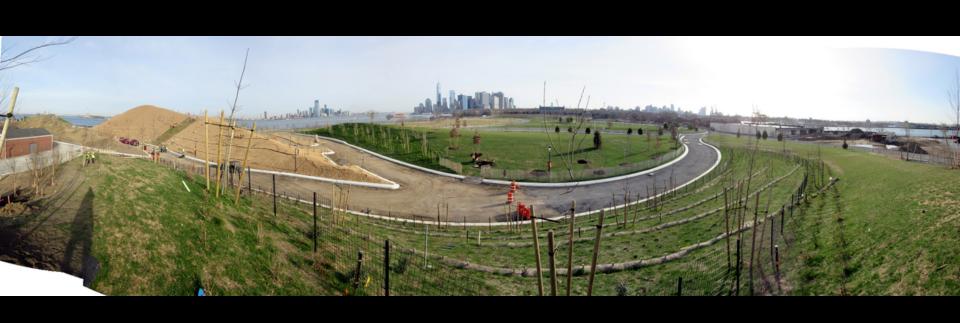

eating a great day to day setting



## SHADE















## **GOVERNORS ISLAND, NEW YORK, NEW YORK**















## Started by bringing people to the island.

### IDEAS FROM NEW YORKERS







### **VISITATION- 2006 TO 2011**











# 2. INTERIOR PARK EXPERIENCE















### **PLAY**



#### **BOUNDARIES**

SEPARATION OF AGES AND FENCING:
CSPC RECOMMENDS SEPARATING EQUIPMENT
TO KEEP THE 'BIG KIDS' SEPARATE FROM THE YOUNGER CHILDREN.
FENCES ARE ALSO NOTED TO KEEP CHILDREN FROM
RUNNING INTO TRAFFIC.

CERTAIN EQUIPMENT (i.e. SWINGS) MAY NEED ENCLOSURES



TYPICAL NYC PLAYGROUND ADJACENT TO THE STREET







BROOKLYN BRIDGE PARK'S DOUBLE FENCE PLAYGROUND ENCLOSURE







OPEN PLAY





**ENCLOSURE OPTIONS** 





# **THIS IS PLAY**







# 3. 360 DEGREE PANORAMA