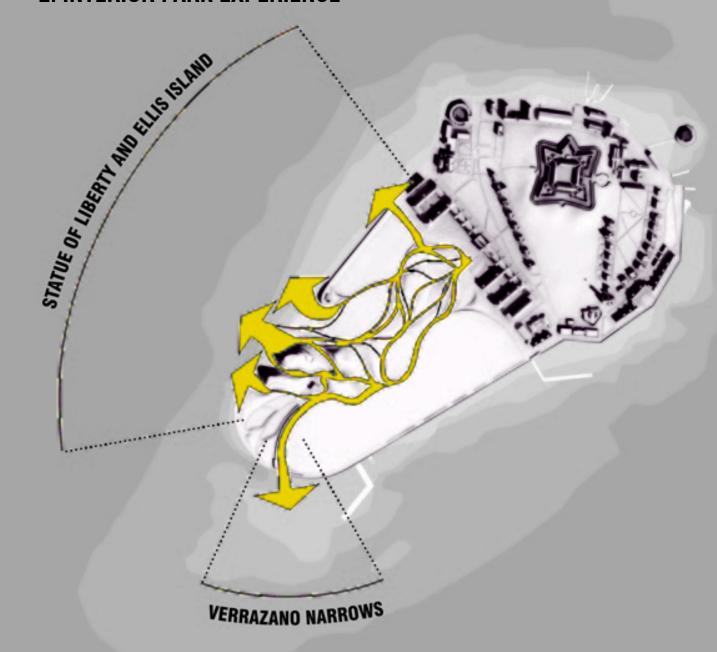

Jamie Maslyn Larson Partner/Principal







## SCHOUWBURGPLEIN, ROTTERDAM



## PLAZA + EDGE











## SOUNDSCAPE, MIAMI BEACH, FLORIDA







# Started by creating a great day to day setting



## SHADE















## **GOVERNORS ISLAND, NEW YORK, NEW YORK**















## Started by bringing people to the island.

### IDEAS FROM NEW YORKERS







### **VISITATION- 2006 TO 2011**











# 2. INTERIOR PARK EXPERIENCE















### **PLAY**



#### **BOUNDARIES**

SEPARATION OF AGES AND FENCING:
CSPC RECOMMENDS SEPARATING EQUIPMENT
TO KEEP THE 'BIG KIDS' SEPARATE FROM THE YOUNGER CHILDREN.
FENCES ARE ALSO NOTED TO KEEP CHILDREN FROM
RUNNING INTO TRAFFIC.

CERTAIN EQUIPMENT (i.e. SWINGS) MAY NEED ENCLOSURES



TYPICAL NYC PLAYGROUND ADJACENT TO THE STREET







BROOKLYN BRIDGE PARK'S DOUBLE FENCE PLAYGROUND ENCLOSURE







OPEN PLAY





**ENCLOSURE OPTIONS** 





# **THIS IS PLAY**







# 3. 360 DEGREE PANORAMA