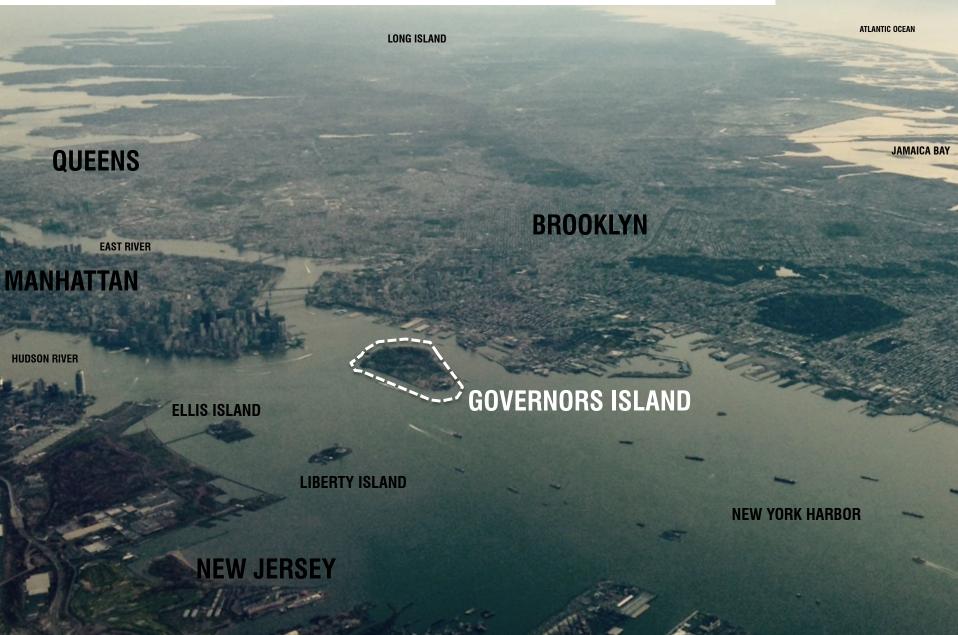

## **GOVERNORS ISLAND, NEW YORK, NEW YORK**

## Started by bringing people to the island.