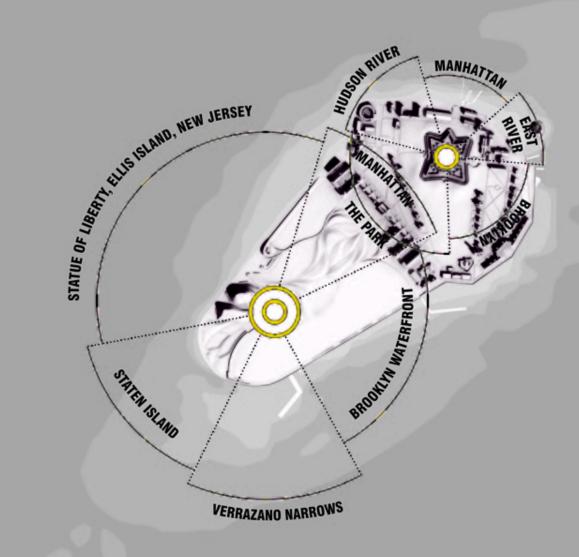

tarted by creating a great day to day setting



## SHADE















## **GOVERNORS ISLAND, NEW YORK, NEW YORK**















## Started by bringing people to the island.

### IDEAS FROM NEW YORKERS







### **VISITATION- 2006 TO 2011**











# 2. INTERIOR PARK EXPERIENCE















### **PLAY**



#### **BOUNDARIES**

SEPARATION OF AGES AND FENCING:
CSPC RECOMMENDS SEPARATING EQUIPMENT
TO KEEP THE 'BIG KIDS' SEPARATE FROM THE YOUNGER CHILDREN.
FENCES ARE ALSO NOTED TO KEEP CHILDREN FROM
RUNNING INTO TRAFFIC.

CERTAIN EQUIPMENT (i.e. SWINGS) MAY NEED ENCLOSURES



TYPICAL NYC PLAYGROUND ADJACENT TO THE STREET







BROOKLYN BRIDGE PARK'S DOUBLE FENCE PLAYGROUND ENCLOSURE







OPEN PLAY





**ENCLOSURE OPTIONS** 





# **THIS IS PLAY**







# 3. 360 DEGREE PANORAMA